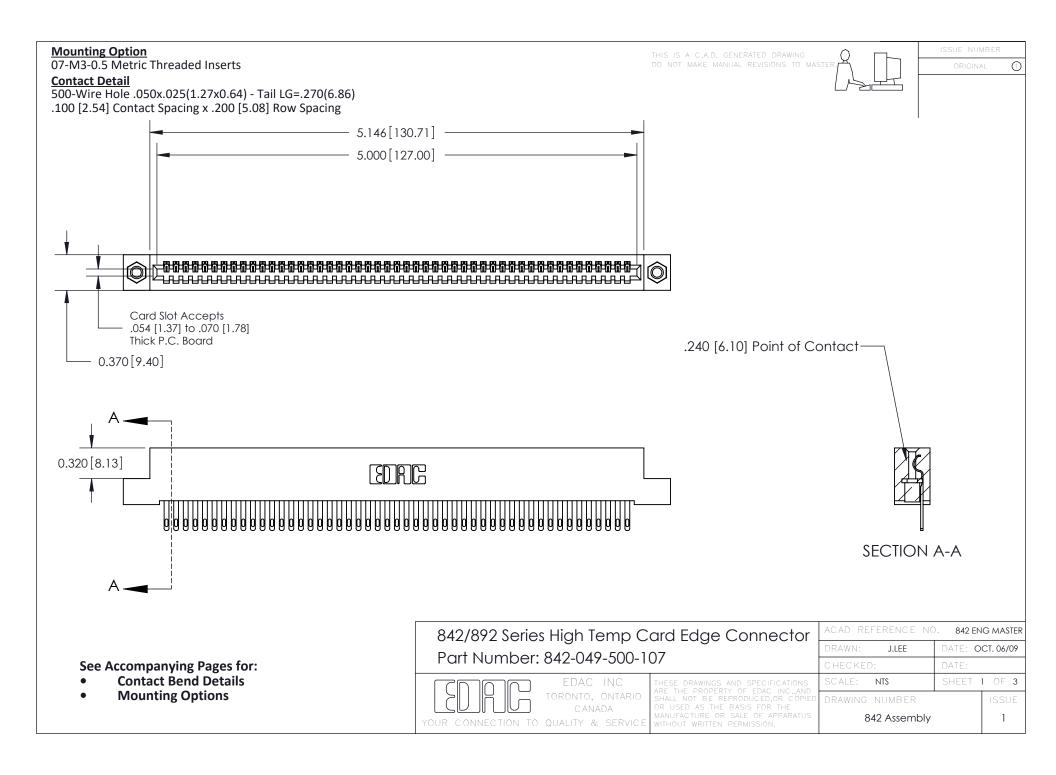

THIS IS A C.A.D. GENERATED DRAWING DO NOT MAKE MANUAL REVISIONS TO MASTER

ORIGINAL (1)



| 842/892 Series High Temp Card Edge Connector<br>Contact Bend Detail |                                                                                                 | ACAD REFERENCE NO. 842 ENG MASTER |             |                  |        |
|---------------------------------------------------------------------|-------------------------------------------------------------------------------------------------|-----------------------------------|-------------|------------------|--------|
|                                                                     |                                                                                                 | DRAWN:                            | J.LEE