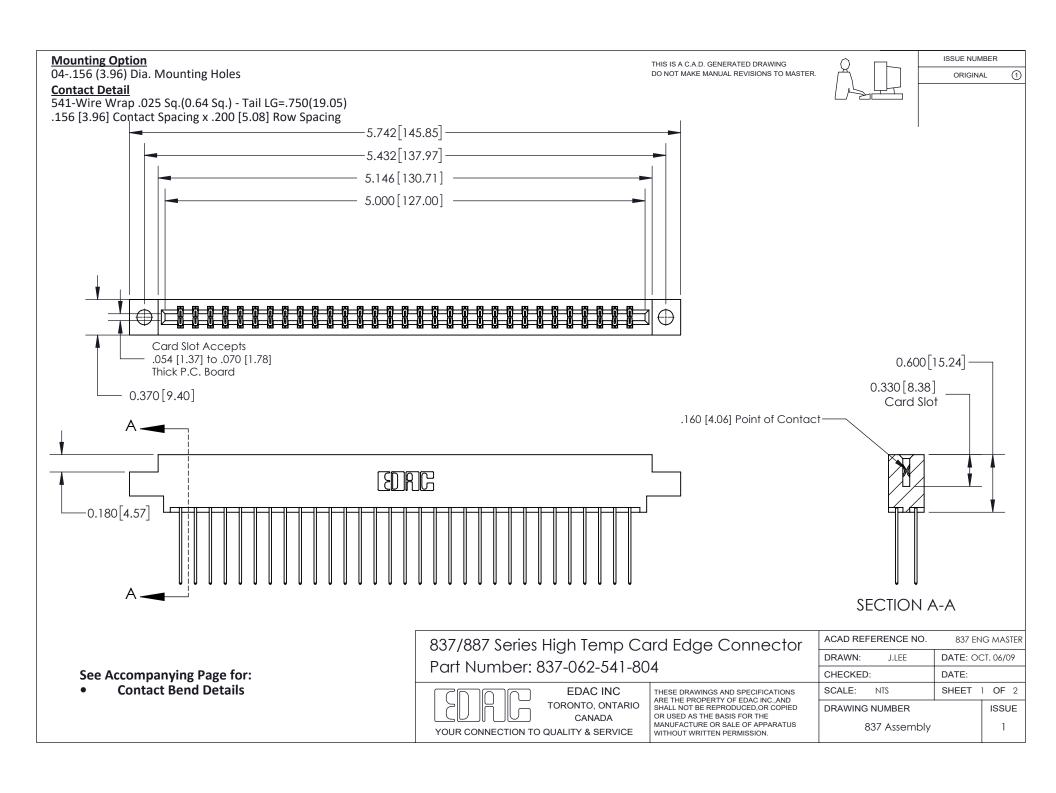

ISSUE NUMBER

ORIGINAL

1



| 837/887 Series High Temp Card Edge Connector<br>Contact Bend Detail |                                                                                                                                                                                                   | ACAD REFERENCE NO. 837 EN |                  | 3 MASTER      |
|---------------------------------------------------------------------|---------------------------------------------------------------------------------------------------------------------------------------------------------------------------------------------------|---------------------------|------------------|---------------|
|                                                                     |