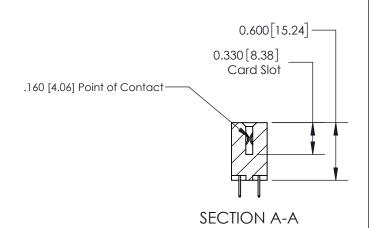

## **Contact Detail**

524-P.C. Tail .018 Sq.(0.46 Sq.) - Tail LG=.175(4.45)

.156 [3.96] Contact Spacing x .200 [5.08] Row Spacing

THIS IS A C.A.D. GENERATED DRAWING DO NOT MAKE MANUAL REVISIONS TO MASTER.