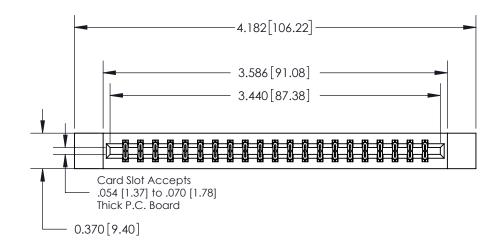

**Mounting Option** 

12-.128 (3.25) Dia. Side Mounting Holes

## **Contact Detail**

524-P.C. Tail .018 Sq.(0.46 Sq.) - Tail LG=.175(4.45)

.156 [3.96] Contact Spacing x .200 [5.08] Row Spacing





THIS IS A C.A.D. GENERATED DRAWING DO NOT MAKE MANUAL REVISIONS TO MASTER.



ISSUE NUMBER

ORIGINAL



**See Accompanying Page for:** 

**Contact Bend Details** 

837/887 Series High Temp Card Edge Connector Part Number: 837-042-524-212

YOUR CONNECTION TO QUALITY & SERVICE

**EDAC INC** TORONTO, ONTARIO CANADA

THESE DRAWINGS AND SPECIFICATIONS ARE THE PROPERTY OF EDAC INC.,AND SHALL NOT BE REPRODUCED, OR COPIED OR USED AS THE BASIS FOR THE MANUFACTURE OR SALE OF APPARATUS WITHOUT WRITTEN PERMISSION.

| ACAD REFERENCE NO. 837 ENG MAST |                  |  |  |
|---------------------------------|------------------|--|--|
| DRAWN: J.LEE                    | DATE: OCT. 06/09 |  |  |
| CHECKED:                        | DATE:            |  |  |
| SCALE: NTS                      | SHEET 1