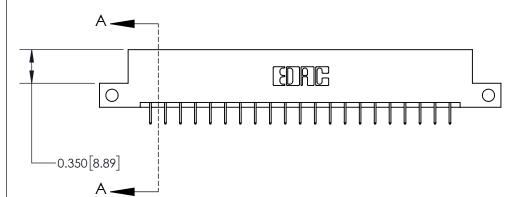

**Mounting Option** 

12-.128 (3.25) Dia. Side Mounting Holes

## **Contact Detail**

524-P.C. Tail .018 Sq.(0.46 Sq.) - Tail LG=.175(4.45)

.156 [3.96] Contact Spacing x .200 [5.08] Row Spacing





THIS IS A C.A.D. GENERATED DRAWING DO NOT MAKE MANUAL REVISIONS TO MASTER.



ISSUE NUMBER

ORIGINAL



**See Accompanying Page for:** 

**Contact Bend Details** 

837/887 Series High Temp Card Edge Connector Part Number: 837-042-524-212

YOUR CONNECTION TO QUALITY & SERVICE

**EDAC INC** TORONTO, ONTARIO CANADA

THESE DRAWINGS AND SPECIFICATIONS ARE THE PROPERTY OF EDAC INC.,AND SHALL NOT BE REPRODUCED, OR COPIED OR USED AS THE BASIS FOR THE MANUFACTURE OR SALE OF APPARATUS WITHOUT WRITTEN PERMISSION.

| ACAD REFERENCE NO. 837 ENG MAST |                  |  |  |
|---------------------------------|------------------|--|--|
| DRAWN: J.LEE                    | DATE: OCT. 06/09 |  |  |
| CHECKED:                        | DATE:            |  |  |
| SCALE: NTS                      | SHEET 1 O