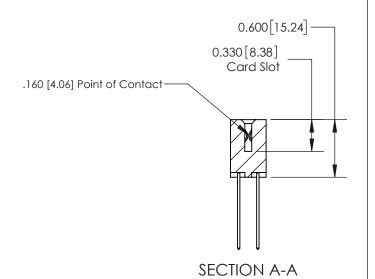

ISSUE NUMBER

ORIGINAL

1

| 837/887 Series High Temp Card Edge Connector<br>Contact Bend Detail |                                                                                                                                    | ACAD REFERENCE NO. | 837 ENG MASTER   |               |
|---------------------------------------------------------------------|------------------------------------------------------------------------------------------------------------------------------------|--------------------|------------------|---------------|
|                                                                     |                                                                                                                                    | DRAWN: J.LEE       | DATE: OCT. 06/09 |               |
|                                                                     |                                                                                                                                    | CHECKED:           | DATE:            |               |
| EDAC INC                                                            | THESE DRAWINGS AND SPECIFICATIONS ARE THE PROPERTY OF EDAC INC.,AND SHALL NOT BE REPRODUCED,OR COPIED OR USED AS THE BASIS FOR THE | SCALE: NTS         | SHEET            | 2 <b>OF</b> 2 |
| TORONTO, ONTARIO CANADA                                             |                                                                                                                                    | DRAWING NUMBER     | •                | ISSUE         |
| YOUR CONNECTION TO QUALITY & SERVICE                                | MANUFACTURE OR SALE OF APPARATUS WITHOUT WRITTEN PERMISSION.                                                                       | 837 Assembly       |                  | 1             |