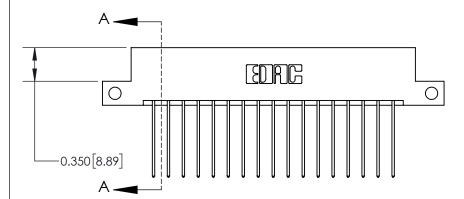

**Mounting Option** 

12-.128 (3.25) Dia. Side Mounting Holes

## **See Accompanying Page for:**

**Contact Bend Details** 

837/887 Series High Temp Card Edge Connector Part Number: 837-034-541-212

YOUR CONNECTION TO QUALITY & SERVICE

**EDAC INC** TORONTO, ONTARIO CANADA