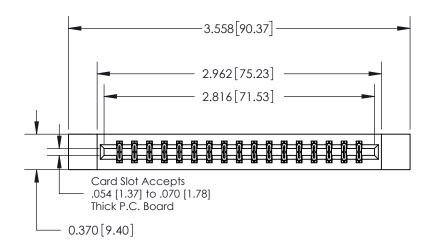

## **See Accompanying Page for:**

**Contact Bend Details** 

837/887 Series High Temp Card Edge Connector Part Number: 837-034-541-212

YOUR CONNECTION TO QUALITY & SERVICE

**EDAC INC** TORONTO, ONTARIO CANADA