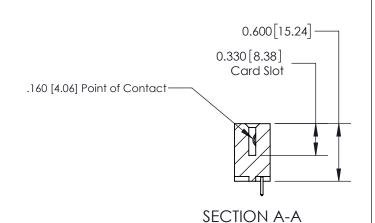

**Mounting Option** 04-.156 (3.96) Dia. Mounting Holes **Contact Detail** 521-P.C. Tail .025 Sq.(0.64 Sq.) - Tail LG=.150(3.81) .156 [3.96] Contact Spacing x .200 [5.08] Row Spacing Card Slot Accepts Thick P.C. Board 0.370 [9.40]

ISSUE NUMBER

ORIGINAL

1

| 837/887 Series High Temp Card Edge Connector<br>Contact Bend Detail |                                                                                                                                     | ACAD REFERENCE NO. | 837 ENG MASTER   |               |
|---------------------------------------------------------------------|-------------------------------------------------------------------------------------------------------------------------------------|--------------------|------------------|---------------|
|                                                                     |                                                                                                                                     | DRAWN: J.LEE       | DATE: OCT. 06/09 |               |
|                                                                     |                                                                                                                                     | CHECKED:           | DATE:            |               |
| EDAC INC                                                            | THESE DRAWINGS AND SPECIFICATIONS ARE THE PROPERTY OF EDAC INC.,AND SHALL NOT BE REPRODUCED, OR COPIED OR USED AS THE BASIS FOR THE | SCALE: NTS         | SHEET            | 2 <b>OF</b> 2 |
| TORONTO, ONTARIO CANADA                                             |                                                                                                                                     | DRAWING NUMBER     | •                | ISSUE         |
| YOUR CONNECTION TO QUALITY & SERVICE                                | MANUFACTURE OR SALE OF APPARATUS WITHOUT WRITTEN PERMISSION.                                                                        | 837 Assembly       |                  | 1             |