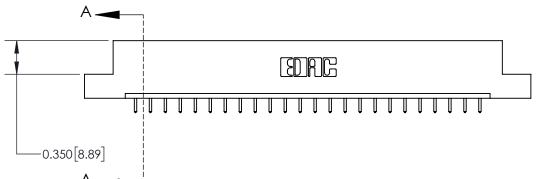

THIS IS A C.A.D. GENERATED DRAWING

ISSUE NUMBER

ORIGINAL

DO NOT MAKE MANUAL REVISIONS TO MASTER.

**See Accompanying Page for:** 

**Contact Bend Details** 

837/887 Series High Temp Card Edge Connector Part Number: 837-024-521-104