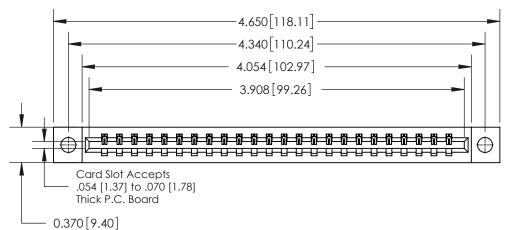

**Mounting Option** 04-.156 (3.96) Dia. Mounting Holes **Contact Detail** 521-P.C. Tail .025 Sq.(0.64 Sq.) - Tail LG=.150(3.81) .156 [3.96] Contact Spacing x .200 [5.08] Row Spacing Card Slot Accepts Thick P.C. Board 0.370 [9.40]