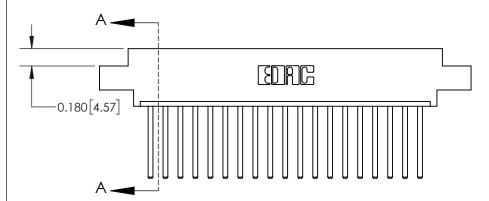

**See Accompanying Page for: Contact Bend Details** 

ISSUE NUMBER

ORIGINAL

1

| 837/887 Series High Temp Card Edge Connector<br>Contact Bend Detail |                                                                                                                                    | ACAD REFERENCE NO. | 837 ENG MASTER   |               |
|---------------------------------------------------------------------|------------------------------------------------------------------------------------------------------------------------------------|--------------------|------------------|---------------|
|                                                                     |                                                                                                                                    | DRAWN: J.LEE       | DATE: OCT. 06/09 |               |
|                                                                     |                                                                                                                                    | CHECKED:           | DATE:            |               |
| EDAC INC                                                            | THESE DRAWINGS AND SPECIFICATIONS ARE THE PROPERTY OF EDAC INC.,AND SHALL NOT BE REPRODUCED,OR COPIED OR USED AS THE BASIS FOR THE | SCALE: NTS         | SHEET            | 2 <b>OF</b> 2 |
| TORONTO, ONTARIO CANADA                                             |                                                                                                                                    | DRAWING NUMBER     | •                | ISSUE         |
| YOUR CONNECTION TO QUALITY & SERVICE                                | MANUFACTURE OR SALE OF APPARATUS WITHOUT WRITTEN PERMISSION.                                                                       | 837 Assembly       |                  | 1             |