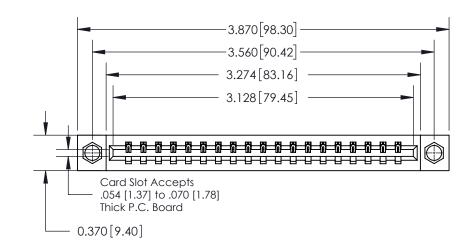

**Mounting Option** 

08-#4-40 Unified Threaded Inserts

## **Contact Detail**

544-Wire Wrap .050x.025(1.27x0.64) - Tail LG=.750(19.05)

.156 [3.96] Contact Spacing x .200 [5.08] Row Spacing

THIS IS A C.A.D. GENERATED DRAWING DO NOT MAKE MANUAL REVISIONS TO MASTER.

ISSUE NUMBER ORIGINAL

0.600 [15.24] 0.330[8.38] Card Slot .160 [4.06] Point of Contact **SECTION A-A** 

837/887 Series High Temp Card Edge Connector Part Number: 837-019-544-608

YOUR CONNECTION TO QUALITY & SERVICE