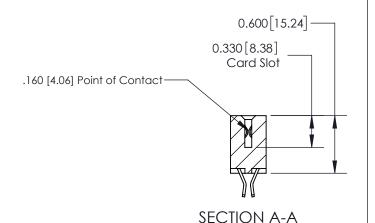

## **Contact Detail**

555-Extender Board Bend (Code 500 Contacts)

.156 [3.96] Contact Spacing x .200 [5.08] Row Spacing

**See Accompanying Page for:** 

**Contact Bend Details** 

THIS IS A C.A.D. GENERATED DRAWING DO NOT MAKE MANUAL REVISIONS TO MASTER.

ISSUE NUMBER

ORIGINAL

1

| 837/887 Series High Temp Card Edge Connector<br>Contact Bend Detail |                                                                                                                                                                                                 | ACAD REFERENCE NO. | 837 ENG MASTER   |               |
|---------------------------------------------------------------------|-------------------------------------------------------------------------------------------------------------------------------------------------------------------------------------------------|--------------------|------------------|---------------|
|                                                                     |                                                                                                                                                                                                 | DRAWN: J.LEE       | DATE: OCT. 06/09 |               |
|                                                                     |                                                                                                                                                                                                 | CHECKED:           | DATE:            |               |
| EDAC INC                                                            | THESE DRAWINGS AND SPECIFICATIONS ARE THE PROPERTY OF EDAC INC.,AND SHALL NOT BE REPRODUCED,OR COPIED OR USED AS THE BASIS FOR THE MANUFACTURE OR SALE OF APPARATUS WITHOUT WRITTEN PERMISSION. | SCALE: NTS         | SHEET            | 2 <b>OF</b> 2 |
| TORONTO, ONTARIO SHALL CANADA OR US                                 |                                                                                                                                                                                                 | DRAWING NUMBER     | •                | ISSUE         |
|                                                                     |                                                                                                                                                                                                 | 837 Assembly       |                  | 1             |