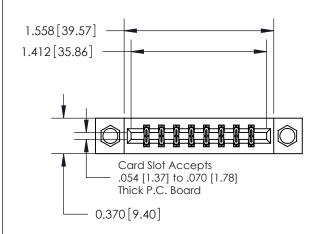

## **Mounting Option**

08-#4-40 Unified Threaded Inserts

## **Contact Detail**

555-Extender Board Bend (Code 500 Contacts)

.156 [3.96] Contact Spacing x .200 [5.08] Row Spacing

**See Accompanying Page for:** 

**Contact Bend Details** 

THIS IS A C.A.D. GENERATED DRAWING DO NOT MAKE MANUAL REVISIONS TO MASTER.

ISSUE NUMBER

ORIGINAL

1

| 837/887 Series High Temp Card Edge Connector |
|----------------------------------------------|
| Part Number: 837-016-555-808                 |

YOUR CONNECTION TO QUALITY & SERVICE