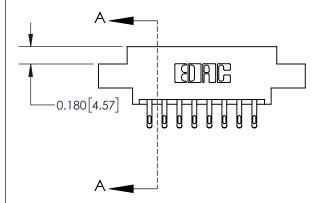

## **Contact Detail**

555-Extender Board Bend (Code 500 Contacts)

.156 [3.96] Contact Spacing x .200 [5.08] Row Spacing

**See Accompanying Page for:** 

**Contact Bend Details** 

THIS IS A C.A.D. GENERATED DRAWING DO NOT MAKE MANUAL REVISIONS TO MASTER.

ISSUE NUMBER

ORIGINAL

1

| 837/887 Series High Temp Card Edge Connector |
|----------------------------------------------|
| Part Number: 837-016-555-808                 |

YOUR CONNECTION TO QUALITY & SERVICE