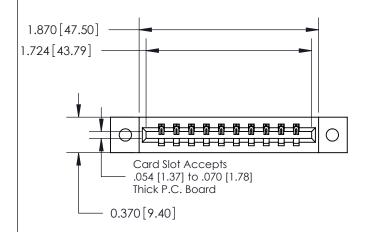

**Mounting Option** 

02-.128 (3.25) Dia. Mounting Holes

## **Contact Detail**

540-Wire Wrap .025 Sq.(0.64 Sq.) - Tail LG=.560(14.22) .156 [3.96] Contact Spacing x .200 [5.08] Row Spacing

**See Accompanying Page for:** 

**Contact Bend Details** 

THIS IS A C.A.D. GENERATED DRAWING DO NOT MAKE MANUAL REVISIONS TO MASTER.