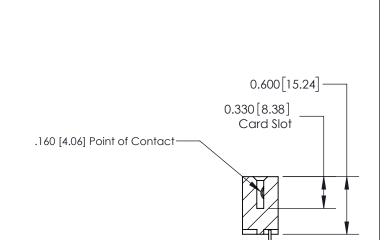

## **Contact Detail**

540-Wire Wrap .025 Sq.(0.64 Sq.) - Tail LG=.560(14.22) .156 [3.96] Contact Spacing x .200 [5.08] Row Spacing

**See Accompanying Page for:** 

**Contact Bend Details** 

THIS IS A C.A.D. GENERATED DRAWING DO NOT MAKE MANUAL REVISIONS TO MASTER.

**SECTION A-A** 

ISSUE NUMBER

ORIGINAL

1

| 837/887 Series High Temp Co          | ACAD REFERENCE NO.                                                                                                                                                                              | 837 ENG          | 3 MASTER |               |
|--------------------------------------|-------------------------------------------------------------------------------------------------------------------------------------------------------------------------------------------------|------------------|----------|---------------|
| Contact Bend Detail                  | DRAWN: J.LEE                                                                                                                                                                                    | DATE: OCT. 06/09 |          |               |
| Confact bend beldii                  |                                                                                                                                                                                                 | CHECKED:         | DATE:    |               |
| EDAC INC                             | THESE DRAWINGS AND SPECIFICATIONS ARE THE PROPERTY OF EDAC INC.,AND SHALL NOT BE REPRODUCED,OR COPIED OR USED AS THE BASIS FOR THE MANUFACTURE OR SALE OF APPARATUS WITHOUT WRITTEN PERMISSION. | SCALE: NTS       | SHEET    | 2 <b>OF</b> 2 |
| TORONTO, ONTARIO CANADA              |                                                                                                                                                                                                 | DRAWING NUMBER   | •        | ISSUE         |
| YOUR CONNECTION TO QUALITY & SERVICE |                                                                                                                                                                                                 | 837 Assembly     |          | 1             |