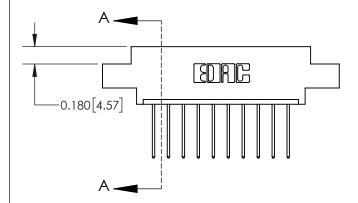

**Mounting Option** 

02-.128 (3.25) Dia. Mounting Holes

**SECTION A-A** 

ISSUE NUMBER

ORIGINAL

1

| 837/887 Series High Temp Co          | ACAD REFERENCE NO.                                                                                                                                                                              | 837 ENG          | 3 MASTER |               |
|--------------------------------------|-------------------------------------------------------------------------------------------------------------------------------------------------------------------------------------------------|------------------|----------|---------------|
| Contact Bend Detail                  | DRAWN: J.LEE                                                                                                                                                                                    | DATE: OCT. 06/09 |          |               |
| Confact bend beldii                  |                                                                                                                                                                                                 | CHECKED:         | DATE:    |               |
| EDAC INC                             | THESE DRAWINGS AND SPECIFICATIONS ARE THE PROPERTY OF EDAC INC.,AND SHALL NOT BE REPRODUCED,OR COPIED OR USED AS THE BASIS FOR THE MANUFACTURE OR SALE OF APPARATUS WITHOUT WRITTEN PERMISSION. | SCALE: NTS       | SHEET    | 2 <b>OF</b> 2 |
| TORONTO, ONTARIO CANADA              |                                                                                                                                                                                                 | DRAWING NUMBER   | •        | ISSUE         |
| YOUR CONNECTION TO QUALITY & SERVICE |                                                                                                                                                                                                 | 837 Assembly     |          | 1             |