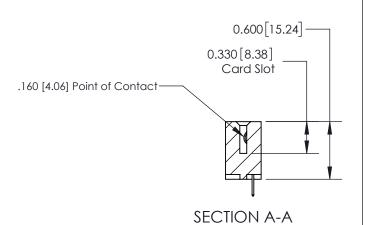

## **Contact Detail**

524-P.C. Tail .018 Sq.(0.46 Sq.) - Tail LG=.175(4.45) .156 [3.96] Contact Spacing x .200 [5.08] Row Spacing

**See Accompanying Page for:** 

**Contact Bend Details** 

THIS IS A C.A.D. GENERATED DRAWING DO NOT MAKE MANUAL REVISIONS TO MASTER.