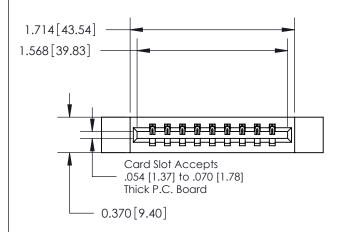

## **Contact Detail**

524-P.C. Tail .018 Sq.(0.46 Sq.) - Tail LG=.175(4.45) .156 [3.96] Contact Spacing x .200 [5.08] Row Spacing

**See Accompanying Page for:** 

**Contact Bend Details** 

THIS IS A C.A.D. GENERATED DRAWING DO NOT MAKE MANUAL REVISIONS TO MASTER.