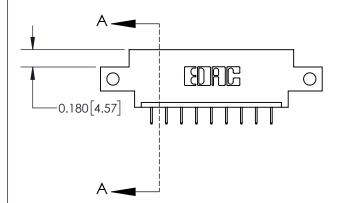

**Mounting Option** 

12-.128 (3.25) Dia. Side Mounting Holes

## **Contact Detail**

524-P.C. Tail .018 Sq.(0.46 Sq.) - Tail LG=.175(4.45) .156 [3.96] Contact Spacing x .200 [5.08] Row Spacing





**See Accompanying Page for:** 

**Contact Bend Details** 

THIS IS A C.A.D. GENERATED DRAWING DO NOT MAKE MANUAL REVISIONS TO MASTER.



ISSUE NUMBER

ORIGINAL



837/887 Series High Temp Card Edge Connector Part Number: 837-009-524-612



**EDAC INC** TORONTO, ONTARIO CANADA

THESE DRAWINGS AND SPECIFICATIONS ARE THE PROPERTY OF EDAC INC., AND SHALL NOT BE REPRODUCED, OR COPIED OR USED AS THE BASIS FOR THE MANUFACTURE OR SALE OF APPARATUS WITHOUT WRITTEN PERMISSION.

| ACAD REFERENCE NO. | 837 ENG MASTER   |  |  |
|--------------------|------------------|--|--|
| DRAWN: J.LEE       | DATE: OCT. 06/09 |  |  |
| CHECKED:           | DATE:            |  |  |
| SCALE: NTS         | SHEET 1 OF 2     |  |  |
| DRAWING NUMBER     | ISSUE            |  |  |
| 837 Assembly       | 1