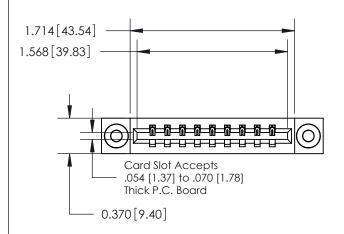

**Mounting Option** 

03-.116 (2.95) I.D. Floating Eyelets

## **Contact Detail**

520-P.C. Tail .030x.018(0.76x0.46) - Tail LG=.175(4.45) .156 [3.96] Contact Spacing x .200 [5.08] Row Spacing

**See Accompanying Page for: Contact Bend Details** 

DO NOT MAKE MANUAL REVISIONS TO MASTER.