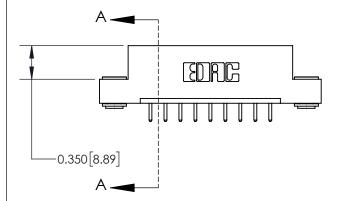

**Mounting Option** 

03-.116 (2.95) I.D. Floating Eyelets

## **Contact Detail**

520-P.C. Tail .030x.018(0.76x0.46) - Tail LG=.175(4.45) .156 [3.96] Contact Spacing x .200 [5.08] Row Spacing





**See Accompanying Page for: Contact Bend Details** 

DO NOT MAKE MANUAL REVISIONS TO MASTER.

THIS IS A C.A.D. GENERATED DRAWING



ISSUE NUMBER 1 ORIGINAL



| 837/887 Series High Temp Card Edge Connector |
|----------------------------------------------|
| Part Number: 837-009-520-103                 |

YOUR CONNECTION TO QUALITY & SERVICE

**EDAC INC** TORONTO, ONTARIO CANADA

THESE DRAWINGS AND SPECIFICATIONS ARE THE PROPERTY OF EDAC INC., AND SHALL NOT BE REPRODUCED, OR COPIED OR USED AS THE BASIS FOR THE MANUFACTURE OR SALE OF APPARATUS WITHOUT WRITTEN PERMISSION.

| ACAD REFERENCE NO. 837 ENG MASTE |                  |  |  |
|----------------------------------|------------------|--|--|
| DRAWN: J.LEE                     | DATE: OCT. 06/09 |  |  |
| CHECKED: