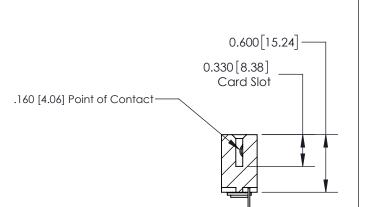

**SECTION A-A** 

ISSUE NUMBER

ORIGINAL

1

| 837/887 Series High Temp Card Edge Connector<br>Contact Bend Detail |                                                                                                                                     | ACAD REFERENCE NO. | 837 ENG MASTER   |               |
|---------------------------------------------------------------------|-------------------------------------------------------------------------------------------------------------------------------------|--------------------|------------------|---------------|
|                                                                     |                                                                                                                                     | DRAWN: J.LEE       | DATE: OCT. 06/09 |               |
|                                                                     |                                                                                                                                     | CHECKED:           | DATE:            |               |
| EDAC INC                                                            | THESE DRAWINGS AND SPECIFICATIONS ARE THE PROPERTY OF EDAC INC.,AND SHALL NOT BE REPRODUCED, OR COPIED OR USED AS THE BASIS FOR THE | SCALE: NTS         | SHEET            | 2 <b>OF</b> 2 |
| TORONTO, ONTARIO CANADA                                             |                                                                                                                                     | DRAWING NUMBER     | •                | ISSUE         |
| YOUR CONNECTION TO QUALITY & SERVICE                                | MANUFACTURE OR SALE OF APPARATUS WITHOUT WRITTEN PERMISSION.                                                                        | 837 Assembly       |                  | 1             |

## **Contact Detail**

520-P.C. Tail .030x.018(0.76x0.46) - Tail LG=.175(4.45) .156 [3.96] Contact Spacing x .200 [5.08] Row Spacing

**See Accompanying Page for: Contact Bend Details** 

DO NOT MAKE MANUAL REVISIONS TO MASTER.