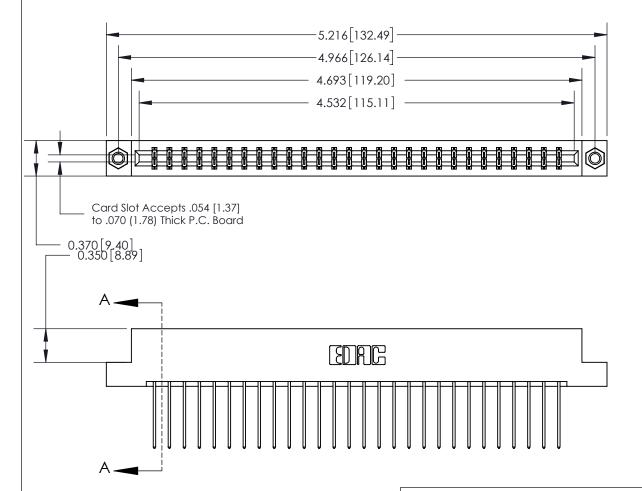

## **See Accompanying Page for:**

- **Bend Detail**
- **Mounting Options**

833 Series High Temp Card Edge Connector Part Number: 833-056-542-207

**EDAC INC** TORONTO, ONTARIO CANADA

THESE DRAWINGS AND SPECIFICATIONS ARE THE PROPERTY OF EDAC INC.,AND SHALL NOT BE REPRODUCED, OR COPIED OR USED AS THE BASIS FOR THE MANUFACTURE OR SALE OF APPARATUS WITHOUT WRITTEN PERMISSION.

| ACAD REFERENCE NO. | 833 ENG MASTER   |  |  |
|--------------------|------------------|--|--|
| DRAWN: J.LEE       | DATE: OCT. 14/09 |  |  |
| CHECKED:           | DATE:            |  |  |
| SCALE: NTS         | SHEET 1 OF 3     |  |  |
| DRAWING NUMBER     | ISSUE            |  |  |
| 833 Assembly       | 1                |  |  |