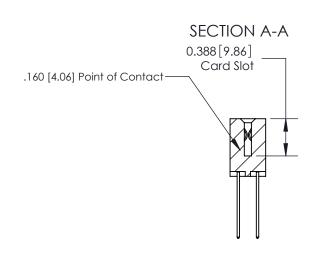

ORIGINAL (1)

ORIGINAL

| 833 Series High Temp Card Edge Connector<br>Contact Bend Detail |                                                                                                                                                                                                 | ACAD REFERENCE NO. | 833 ENG MASTER   |               |
|-----------------------------------------------------------------|-------------------------------------------------------------------------------------------------------------------------------------------------------------------------------------------------|--------------------|------------------|---------------|
|                                                                 |                                                                                                                                                                                                 | DRAWN: J.LEE       | DATE: OCT. 14/09 |               |
|                                                                 |                                                                                                                                                                                                 | CHECKED: DATE:     |                  |               |
| TORONTO, ONTARIO CANADA                                         | THESE DRAWINGS AND SPECIFICATIONS ARE THE PROPERTY OF EDAC INC.,AND SHALL NOT BE REPRODUCED,OR COPIED OR USED AS THE BASIS FOR THE MANUFACTURE OR SALE OF APPARATUS WITHOUT WRITTEN PERMISSION. | SCALE: NTS         | SHEET 2          | 2 <b>OF</b> 3 |
|                                                                 |                                                                                                                                                                                                 | DRAWING NUMBER     |                  | ISSUE         |
|                                                                 |                                                                                                                                                                                                 | 833 Assembly       |                  | 1             |