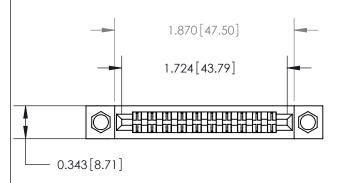

**Mounting Option** 

.156 (3.96) Dia. Mounting Holes

## **Contact Detail**

PC Tail .046x.013(1.17x0.33) - Tail LG=.358(9.09)

.156 [3.96] Contact Spacing x .200 [5.08] Row Spacing





**See Accompanying Page for:** 

**Contact Bend Details** 



.095 [2.41] Point of Contact (Measured from bottom of Card Slot) Card Slot Accepts .054 [1.37] to .070 [1.78] Thick P.C. Board

| 807/857 Series High Temp Card Edge Connector |
|----------------------------------------------|
| Part Number: 807-020-522-204                 |

YOUR CONNECTION TO QUALITY & SERVICE

| ACAD REFERENCES | CTIONN AM-ANTER  |
|-----------------|------------------|
| DRAWN: J.LEE    | DATE: AUG. 11/09 |
| CHECKED:        | DATE:            |
| SCALE: NTS      | SHEET 1 OF 2     |
| DRAWING NUMBER  | ISSUE            |

807 Assembly