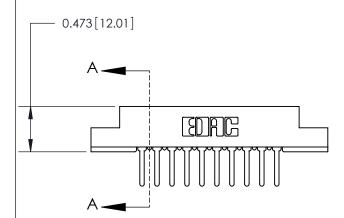

## **Contact Detail**

PC Tail .046x.013(1.17x0.33) - Tail LG=.358(9.09)

.156 [3.96] Contact Spacing x .200 [5.08] Row Spacing

**See Accompanying Page for:** 

**Contact Bend Details** 

.095 [2.41] Point of Contact (Measured from bottom of Card Slot) Card Slot Accepts .054 [1.37] to .070 [1.78] Thick P.C. Board