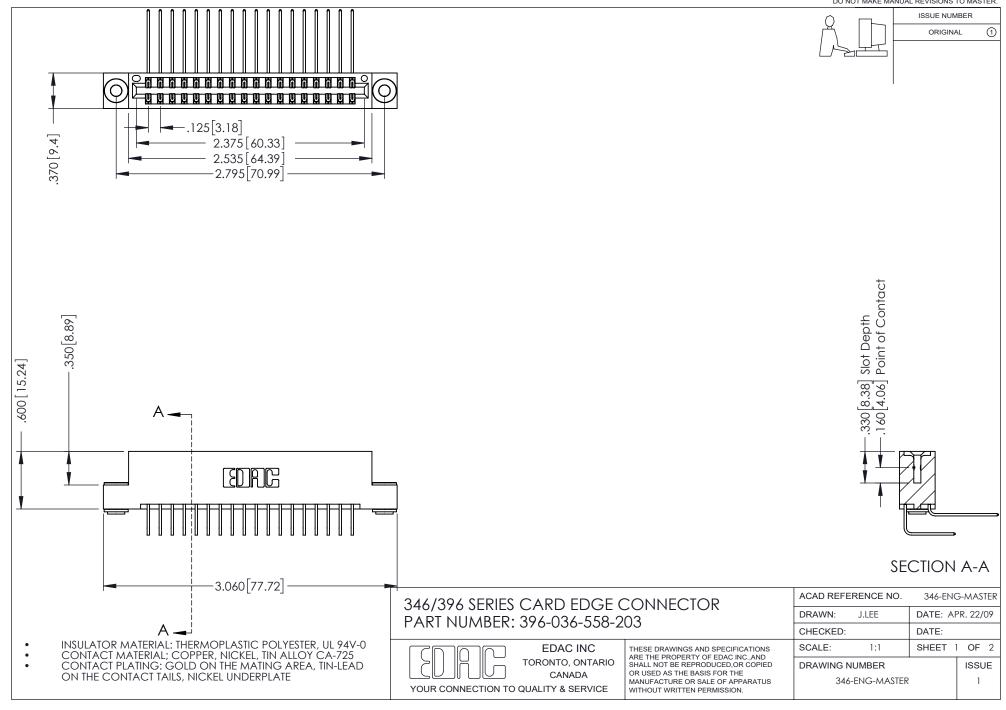

## **Contact Code 556**

INSULATOR MATERIAL: THERMOPLASTIC POLYESTER, UL 94V-0 CONTACT MATERIAL; COPPER, NICKEL, TIN ALLOY CA-725 CONTACT PLATING: GOLD ON THE MATING AREA, TIN-LEAD

ON THE CONTACT TAILS, NICKEL UNDERPLATE

## 346/396 SERIES CARD EDGE CONNECTOR CONTACT CODE 555,556,558,559,560 DIMENSIONS

YOUR CONNECTION TO QUALITY & SERVICE

**EDAC INC** TORONTO, ONTARIO CANADA

THESE DRAWINGS AND SPECIFICATIONS ARE THE PROPERTY OF EDAC INC.,AND SHALL NOT BE REPRODUCED, OR COPIED OR USED AS THE BASIS FOR THE MANUFACTURE OR SALE OF APPARATUS WITHOUT WRITTEN PERMISSION.