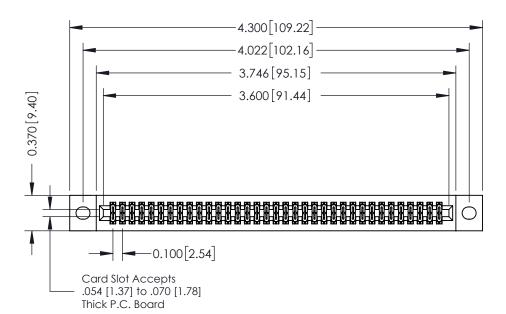

## **See Accompanying Pages for:**

- **Contact Bend Details**
- **Mounting Options**

342 / 392 Card Edge Connector Part Number: 392-070-540-202

YOUR CONNECTION TO QUALITY & SERVICE

342 ENG MASTER J.LEE DATE: OCT. 06/09 SHEET 1 OF 3

342 Assembly

THIS IS A C.A.D. GENERATED DRAWING DO NOT MAKE MANUAL REVISIONS TO MASTER. ISSUE NUMBER

ORIGINAL

1

| 342 / 392 Series Card Edge Connector<br>Contact Bend Detail |                                                                                                                                                                                                  | ACAD REFERENCE NO. 342 ENG MASTER |             |                  |        |
|-------------------------------------------------------------|--------------------------------------------------------------------------------------------------------------------------------------------------------------------------------------------------|-----------------------------------|-------------|------------------|--------|
|                                                             |                                                                                                                                                                                                  | DRAWN:                            | J.LEE       | DATE: OCT. 06/09 |        |
|                                                             |                                                                                                                                                                                                  | CHECKED:                          |             | DATE:            |        |
| TORONTO, ONTARIO                                            | THESE DRAWINGS AND SPECIFICATIONS ARE THE PROPERTY OF EDAC INC. AND SHALL NOT BE REPRODUCED, OR COPIED OR USED AS THE BASIS FOR THE MANUFACTURE OR SALE OF APPARATUS WITHOUT WRITTEN PERMISSION. | SCALE:                            | NTS         | SHEET :          | 2 OF 3 |
|                                                             |                                                                                                                                                                                                  | DRAWING                           | NUMBER      |                  | ISSUE  |
| YOUR CONNECTION TO QUALITY & SERVICE                        |                                                                                                                                                                                                  | 3                                 | 42 Assembly |                  | 1      |