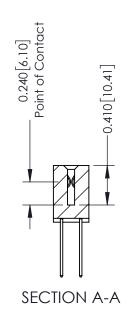

**Mounting Option** 02-.128 (3.25) Wide Mounting Slots **Contact Detail** 

540-Wire Wrap .025 Sq.(0.64 Sq.) - Tail LG=.570(14.48) .100 [2.54] Contact Spacing x .200 [5.08] Row Spacing