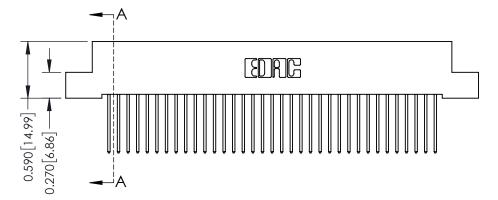

342 Assembly

THIS IS A C.A.D. GENERATED DRAWING DO NOT MAKE MANUAL REVISIONS TO MASTER. ISSUE NUMBER

ORIGINAL

1

| 342 / 392 Series Card Edge Connector<br>Contact Bend Detail |                                                                                                                                                                                                  | ACAD REFERENCE NO. 342 ENG MASTER |             |                  |        |
|-------------------------------------------------------------|--------------------------------------------------------------------------------------------------------------------------------------------------------------------------------------------------|-----------------------------------|-------------|------------------|--------|
|                                                             |                                                                                                                                                                                                  | DRAWN:                            | J.LEE       | DATE: OCT. 06/09 |        |
|                                                             |                                                                                                                                                                                                  | CHECKED:                          |             | DATE:            |        |
| TORONTO, ONTARIO                                            | THESE DRAWINGS AND SPECIFICATIONS ARE THE PROPERTY OF EDAC INC. AND SHALL NOT BE REPRODUCED, OR COPIED OR USED AS THE BASIS FOR THE MANUFACTURE OR SALE OF APPARATUS WITHOUT WRITTEN PERMISSION. | SCALE:                            | NTS         | SHEET :          | 2 OF 3 |
|                                                             |                                                                                                                                                                                                  | DRAWING                           | NUMBER      |                  | ISSUE  |
| YOUR CONNECTION TO QUALITY & SERVICE                        |                                                                                                                                                                                                  | 3                                 | 42 Assembly |                  | 1      |

THIS IS A C.A.D. GENERATED DRAWING DO NOT MAKE MANUAL REVISIONS TO MASTER

ISSUE NUMBER

ORIGINAL

1

| 342 / 392 Card Edge Connector<br>Mounting Options |                                                                                                                                                                                               | ACAD REFERENCE NO. 342 ENG MASTER |                         |        |  |  |
|---------------------------------------------------|-----------------------------------------------------------------------------------------------------------------------------------------------------------------------------------------------|-----------------------------------|-------------------------|--------|--|--|
|                                                   |                                                                                                                                                                                               | DRAWN: J.LEE                      | DATE: <b>OCT. 06/09</b> |        |  |  |
|                                                   |                                                                                                                                                                                               | CHECKED:                          | DATE:                   |        |  |  |
| TORONTO, ONTARIO                                  | THESE DRAWINGS AND SPECIFICATIONS ARE THE PROPERTY OF EDAC INCAND SHALL NOT BE REPRODUCED,OR COPIED OR USED AS THE BASIS FOR THE MANUFACTURE OR SALE OF APPARATUS WITHOUT WRITTEN PERMISSION. | SCALE: NTS                        | SHEET :                 | 3 OF 3 |  |  |
|                                                   |                                                                                                                                                                                               | DRAWING NUMBER                    | •                       | ISSUE  |  |  |
| YOUR CONNECTION TO QUALITY & SERVICE              |                                                                                                                                                                                               | 342 Assembly                      |                         | 1      |  |  |