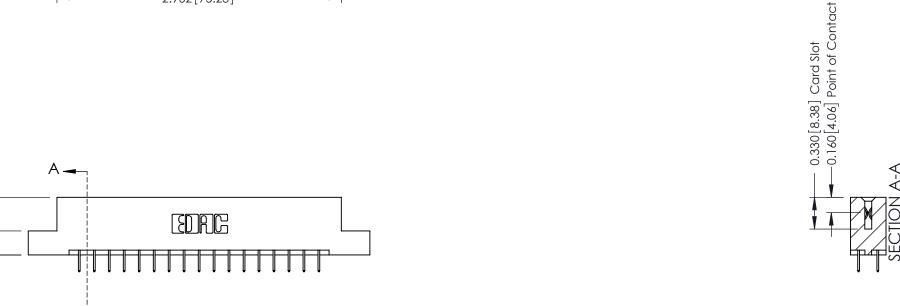

**Mounting Option Contact Detail** 524-P.C. Tail .018 Sq.(0.46 Sq.) - Tail LG=.175(4.45) 04-.156 (3.96) Dia. Mounting Holes .156 [3.96] Contact Spacing x .200 [5.08] Row Spacing - 0.370[9.40] Card Slot Accepts .054 [1.37] to .070 [1.78] Thick P.C. Board -0.156[3.96] 2.816[71.53] 2.962 [75.23]

0.250[6.35]

**See Accompanying Pages for:** 

**Mounting Options** 

**Contact Bend Details** 

0.600[15.24]

THIS IS A C.A.D. GENERATED DRAWING DO NOT MAKE MANUAL REVISIONS TO MASTER.

ISSUE NUMBER ORIGINAL

ACAD REFERENCE NO.