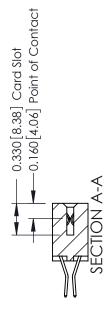

## **Contact Detail**

560-Extender Board Bend (Code 523 Contacts) .156 [3.96] Contact Spacing x .200 [5.08] Row Spacing

THIS IS A C.A.D. GENERATED DRAWING DO NOT MAKE MANUAL REVISIONS TO MASTER.

ISSUE NUMBER