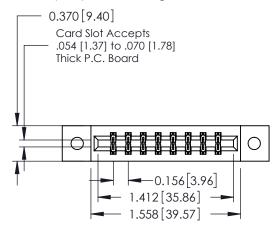

## **See Accompanying Pages for:**

- **Contact Bend Details**
- **Mounting Options**

| 337 / 387 Series Card Edge Connector |
|--------------------------------------|
| Part Number: 387-016-560-802         |