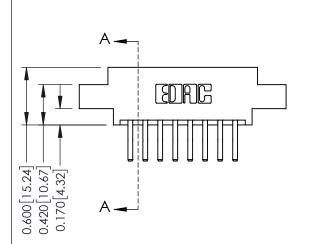

## **Contact Detail**

560-Extender Board Bend (Code 523 Contacts) .156 [3.96] Contact Spacing x .200 [5.08] Row Spacing

THIS IS A C.A.D. GENERATED DRAWING DO NOT MAKE MANUAL REVISIONS TO MASTER.

ISSUE NUMBER