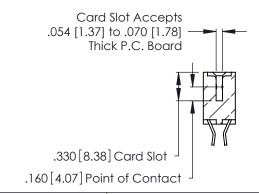

THIS IS A C.A.D. GENERATED DRAWING DO NOT MAKE MANUAL REVISIONS TO MASTER.

ISSUE NUMBER

ORIGINAL

1

**Contact Code 555** 

Contact Code 556

**Contact Code 558** 

**Contact Code 559** 

Contact Code 560

INSULATOR MATERIAL: THERMOPLASTIC POLYESTER, UL 94V-0 CONTACT MATERIAL; COPPER, NICKEL, TIN ALLOY CA-725 CONTACT PLATING: GOLD ON THE MATING AREA, TIN-LEAD

ON THE CONTACT TAILS, NICKEL UNDERPLATE