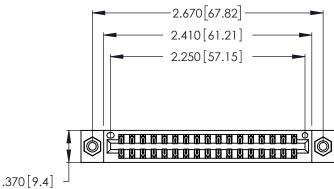

<u>Contact Dimensions:</u>
555-Extender Board Bend (Code 500 Contacts)
See Sheet 2 for Contact Code 555, 556, 558, 559, 560 Dimensions

- INSULATOR MATERIAL: THERMOPLASTIC POLYESTER, UL 94V-0 CONTACT MATERIAL; COPPER, NICKEL, TIN\_ALLOY CA-725
- CONTACT PLATING: GOLD ON THE MATING AREA, TIN-LEAD ON THE CONTACT TAILS, NICKEL UNDERPLATE

THIS IS A C.A.D. GENERATED DRAWING DO NOT MAKE MANUAL REVISIONS TO MASTER.

346/396 SERIES CARD EDGE CONNECTOR PART NUMBER: 346-034-555-808

**EDAC INC** TORONTO, ONTARIO CANADA

THESE DRAWINGS AND SPECIFICATIONS ARE THE PROPERTY OF EDAC INC.,AND SHALL NOT BE REPRODUCED, OR COPIED OR USED AS THE BASIS FOR THE MANUFACTURE OR SALE OF APPARATUS WITHOUT WRITTEN PERMISSION.