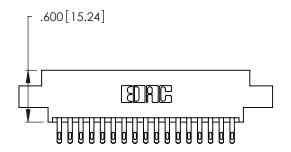

THIS IS A C.A.D. GENERATED DRAWING DO NOT MAKE MANUAL REVISIONS TO MASTER.

346/396 SERIES CARD EDGE CONNECTOR PART NUMBER: 346-034-555-808

**EDAC INC** TORONTO, ONTARIO CANADA

THESE DRAWINGS AND SPECIFICATIONS ARE THE PROPERTY OF EDAC INC.,AND SHALL NOT BE REPRODUCED, OR COPIED OR USED AS THE BASIS FOR THE MANUFACTURE OR SALE OF APPARATUS WITHOUT WRITTEN PERMISSION.

346/396 SERIES CARD EDGE CONNECTOR CONTACT CODE 555,556,558,559,560 DIMENSIONS

YOUR CONNECTION TO QUALITY & SERVICE

**EDAC INC** TORONTO, ONTARIO CANADA

THESE DRAWINGS AND SPECIFICATIONS ARE THE PROPERTY OF EDAC INC.,AND SHALL NOT BE REPRODUCED, OR COPIED OR USED AS THE BASIS FOR THE MANUFACTURE OR SALE OF APPARATUS WITHOUT WRITTEN PERMISSION.