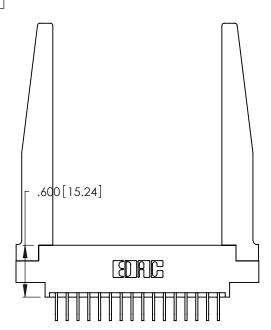

Contact Dimensions:
558-90 Degree Bend (Code 541 Contacts)
See Sheet 2 for Contact Code 555, 556, 558, 559, 560 Dimensions

.370 [9.4]

INSULATOR MATERIAL: THERMOPLASTIC POLYESTER, UL 94V-0 CONTACT MATERIAL; COPPER, NICKEL, TIN ALLOY CA-725

CONTACT PLATING: GOLD ON THE MATING AREA, TIN-LEAD ON THE CONTACT TAILS, NICKEL UNDERPLATE

THIS IS A C.A.D. GENERATED DRAWING DO NOT MAKE MANUAL REVISIONS TO MASTER.

1

346/396 SERIES CARD EDGE CONNECTOR PART NUMBER: 346-032-558-878