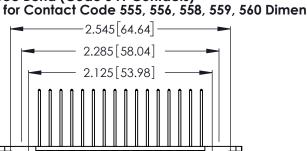

346/396 SERIES CARD EDGE CONNECTOR CONTACT CODE 555,556,558,559,560 DIMENSIONS

YOUR CONNECTION TO QUALITY & SERVICE

**EDAC INC** TORONTO, ONTARIO CANADA

THESE DRAWINGS AND SPECIFICATIONS ARE THE PROPERTY OF EDAC INC.,AND SHALL NOT BE REPRODUCED, OR COPIED OR USED AS THE BASIS FOR THE MANUFACTURE OR SALE OF APPARATUS WITHOUT WRITTEN PERMISSION.

Contact Code 560

INSULATOR MATERIAL: THERMOPLASTIC POLYESTER, UL 94V-0 CONTACT MATERIAL; COPPER, NICKEL, TIN ALLOY CA-725 CONTACT PLATING: GOLD ON THE MATING AREA, TIN-LEAD

ON THE CONTACT TAILS, NICKEL UNDERPLATE