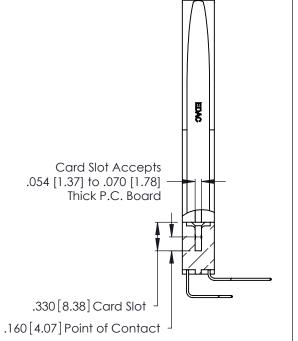

Contact Dimensions:
558-90 Degree Bend (Code 541 Contacts)
See Sheet 2 for Contact Code 555, 556, 558, 559, 560 Dimensions

.370 [9.4]

INSULATOR MATERIAL: THERMOPLASTIC POLYESTER, UL 94V-0 CONTACT MATERIAL; COPPER, NICKEL, TIN ALLOY CA-725

CONTACT PLATING: GOLD ON THE MATING AREA, TIN-LEAD ON THE CONTACT TAILS, NICKEL UNDERPLATE

THIS IS A C.A.D. GENERATED DRAWING DO NOT MAKE MANUAL REVISIONS TO MASTER.

1

346/396 SERIES CARD EDGE CONNECTOR PART NUMBER: 346-032-558-878