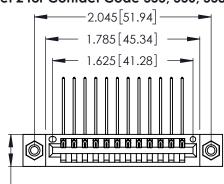

THIS IS A C.A.D. GENERATED DRAWING DO NOT MAKE MANUAL REVISIONS TO MASTER.

ISSUE NUMBER

ORIGINAL

1

**Contact Code 555** 

Contact Code 556

**Contact Code 558** 

**Contact Code 559** 

Contact Code 560

INSULATOR MATERIAL: THERMOPLASTIC POLYESTER, UL 94V-0 CONTACT MATERIAL; COPPER, NICKEL, TIN ALLOY CA-725 CONTACT PLATING: GOLD ON THE MATING AREA, TIN-LEAD

ON THE CONTACT TAILS, NICKEL UNDERPLATE

346/396 SERIES CARD EDGE CONNECTOR CONTACT CODE 555,556,558,559,560 DIMENSIONS

YOUR CONNECTION TO QUALITY & SERVICE

**EDAC INC** TORONTO, ONTARIO CANADA

THESE DRAWINGS AND SPECIFICATIONS ARE THE PROPERTY OF EDAC INC.,AND SHALL NOT BE REPRODUCED, OR COPIED OR USED AS THE BASIS FOR THE MANUFACTURE OR SALE OF APPARATUS WITHOUT WRITTEN PERMISSION.