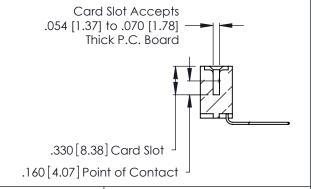

Contact Dimensions:
559-90 Degree Bend (Code 541 Contacts)
See Sheet 2 for Contact Code 555, 556, 558, 559, 560 Dimensions

.370 [9.4]

- INSULATOR MATERIAL: THERMOPLASTIC POLYESTER, UL 94V-0 CONTACT MATERIAL; COPPER, NICKEL, TIN\_ALLOY CA-725
- CONTACT PLATING: GOLD ON THE MATING AREA, TIN-LEAD ON THE CONTACT TAILS, NICKEL UNDERPLATE