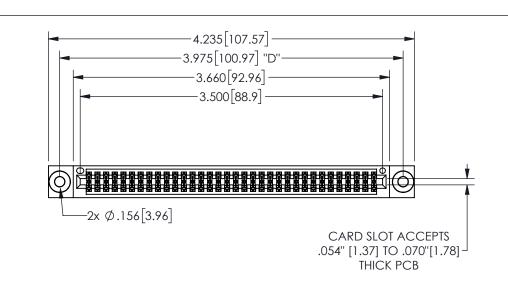

345/395 SERIES CARD EDGE CONNECTOR PART NUMBER: 345-068-542-503

YOUR CONNECTION TO QUALITY & SERVICE

**EDAC INC** TORONTO, ONTARIO CANADA

THESE DRAWINGS AND SPECIFICATIONS ARE THE PROPERTY OF EDAC INC.,AND SHALL NOT BE REPRODUCED,OR COPIED OR USED AS THE BASIS FOR THE MANUFACTURE OR SALE OF APPARATUS WITHOUT WRITTEN PERMISSION.

| ACAD REFERENCE NO.  |        | 345-ENG-MASTER  |       |
|---------------------|--------|-----------------|-------|
| DRAWN: R.STA.MONICA |        | DATEMAY.16/2017 |       |
| CHECKED:            |        | DATE:           |       |
| SCALE:              | NTS    | SHEET           | OF 2  |
| DRAWING             | NUMBER |                 | ISSUE |
| 345-ENG-MASTER      |        |                 | 1     |