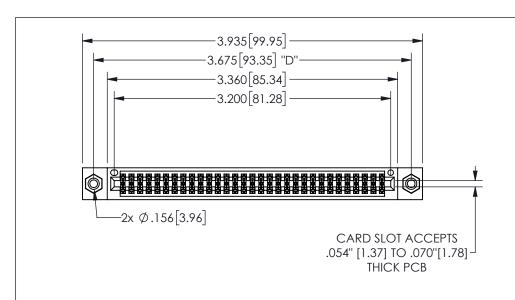

| 345/395 SERIES CARD EDGE CONNECTOR |
|------------------------------------|
| PART NUMBER: 345-062-560-208       |

YOUR CONNECTION TO QUALITY & SERVICE

**EDAC INC** TORONTO, ONTARIO CANADA

THESE DRAWINGS AND SPECIFICATIONS ARE THE PROPERTY OF EDAC INC.,AND SHALL NOT BE REPRODUCED,OR COPIED OR USED AS THE BASIS FOR THE MANUFACTURE OR SALE OF APPARATUS WITHOUT WRITTEN PERMISSION.

| ACAD RE        | FERENCE NO.  | 345-ENG-MASTER |           |
|----------------|--------------|----------------|-----------|
| DRAWN:         | R.STA.MONICA | DATEMA         | Y.16/2017 |
| CHECKED: DATE: |              |                |           |
| SCALE:         | NTS          | SHEET          | OF 2      |
| DRAWING        | NUMBER       |                | ISSUE     |
| 345-ENG-MASTER |              |                | 1         |