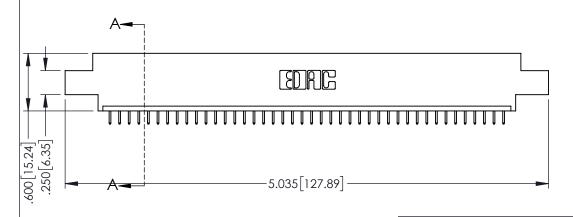

- INSULATOR MATERIAL: THERMOPLASTIC PBT BLACK, UL 94V-0
- CONTACT MATERIAL; COPPER TIN ALLOY CONTACT PLATING: GOLD ON THE MATING AREA, TIN PLATING ON THE CONTACT TAILS, NICKEL UNDERPLATE

| 345/395 SERIES CARD EDGE CONNECTOR |
|------------------------------------|
| PART NUMBER: 345-042-525-602       |