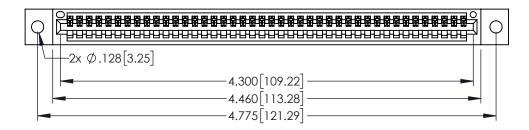

<u>Contact Dimensions:</u>
525-P.C. Tail .018 Sq.(0.46 Sq.) - Tail LG=.150(3.81)
.100 (2.54) Contact Spacing x .200 (5.08) Row Spacing

1

..330[8.38] CARD SLOT .160[4.06] POINT OF CONTACT **SECTION A-A** 