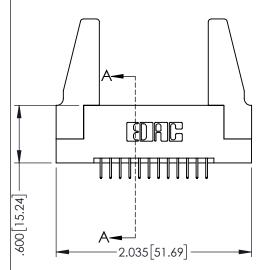

<u>Contact Dimensions:</u>
524-P.C. Tail .018 Sq.(0.46 Sq.) - Tail LG=.175(4.45)
.100 (2.54) Contact Spacing x .200 (5.08) Row Spacing

THIS IS A C.A.D. GENERATED DRAWING DO NOT MAKE MANUAL REVISIONS TO MAST