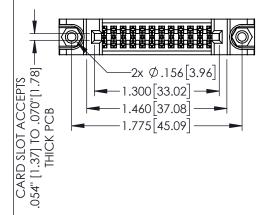

<u>Contact Dimensions:</u>
524-P.C. Tail .018 Sq.(0.46 Sq.) - Tail LG=.175(4.45)
.100 (2.54) Contact Spacing x .200 (5.08) Row Spacing

THIS IS A C.A.D. GENERATED DRAWING DO NOT MAKE MANUAL REVISIONS TO MAST