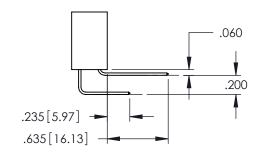

345/395 SERIES CARD EDGE CONNECTOR

PART NUMBER: 345-024-524-288

YOUR CONNECTION TO QUALITY & SERVICE

**Contact Code 558** 

Contact Code 559

Contact Code 560

INSULATOR MATERIAL: THERMOPLASTIC POLYESTER, UL 94V-0

DAP MATERIAL AVAILABLE UPON REQUEST

CONTACT MATERIAL; COPPER ALLOY CONTACT PLATING: GOLD ON THE MATING AREA, TIN PLATING ON THE CONTACT TAILS, NICKEL UNDERPLATE

345/395 SERIES CARD EDGE CONNECTOR CONTACT CODE 555,556,558,559,560 DIMENSIONS