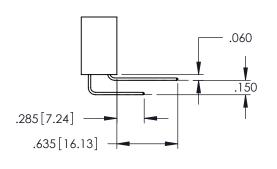

345/395 SERIES CARD EDGE CONNECTOR

PART NUMBER: 345-024-524-288

YOUR CONNECTION TO QUALITY & SERVICE

**Contact Code 558** 

Contact Code 559

Contact Code 560

INSULATOR MATERIAL: THERMOPLASTIC POLYESTER, UL 94V-0

DAP MATERIAL AVAILABLE UPON REQUEST

CONTACT MATERIAL; COPPER ALLOY CONTACT PLATING: GOLD ON THE MATING AREA, TIN PLATING ON THE CONTACT TAILS, NICKEL UNDERPLATE

345/395 SERIES CARD EDGE CONNECTOR CONTACT CODE 555,556,558,559,560 DIMENSIONS