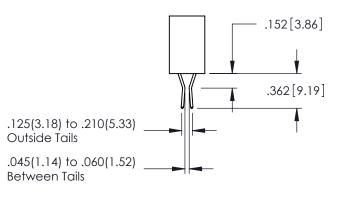

345/395 SERIES CARD EDGE CONNECTOR

PART NUMBER: 345-024-524-288

YOUR CONNECTION TO QUALITY & SERVICE

**Contact Code 558** 

Contact Code 559

Contact Code 560

INSULATOR MATERIAL: THERMOPLASTIC POLYESTER, UL 94V-0

DAP MATERIAL AVAILABLE UPON REQUEST

CONTACT MATERIAL; COPPER ALLOY CONTACT PLATING: GOLD ON THE MATING AREA, TIN PLATING ON THE CONTACT TAILS, NICKEL UNDERPLATE

345/395 SERIES CARD EDGE CONNECTOR CONTACT CODE 555,556,558,559,560 DIMENSIONS