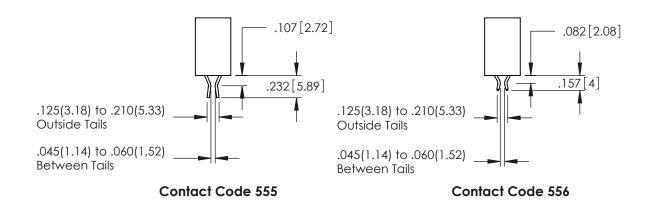

345/395 SERIES CARD EDGE CONNECTOR

PART NUMBER: 345-024-524-288

YOUR CONNECTION TO QUALITY & SERVICE

**Contact Code 558** 

Contact Code 559

Contact Code 560

INSULATOR MATERIAL: THERMOPLASTIC POLYESTER, UL 94V-0

DAP MATERIAL AVAILABLE UPON REQUEST

CONTACT MATERIAL; COPPER ALLOY CONTACT PLATING: GOLD ON THE MATING AREA, TIN PLATING ON THE CONTACT TAILS, NICKEL UNDERPLATE

345/395 SERIES CARD EDGE CONNECTOR CONTACT CODE 555,556,558,559,560 DIMENSIONS