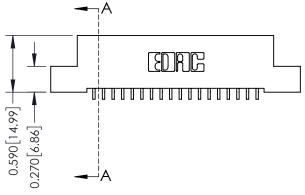

## **Mounting Option**

07-M3-0.5 Metric Threaded Inserts

## **Contact Detail**

559-90 Degree Bend (Code 541 Contacts) .100 [2.54] Contact Spacing x .200 [5.08] Row Spacing





## 0.410[10.41] **SECTION A-A**

## **See Accompanying Pages for:**

- **Contact Bend Details**
- **Mounting Options**

| 342 / 392 Card Edge Connector |
|-------------------------------|
| Part Number: 342-018-559-107  |

YOUR CONNECTION TO QUALITY & SERVICE

342 ENG MASTER J.LEE DATE: OCT. 06/09 NTS SHEET 1 OF 3

342 Assembly

THIS IS A C.A.D. GENERATED DRAWING DO NOT MAKE MANUAL REVISIONS TO MASTER. ISSUE NUMBER

ORIGINAL

1



| 342 / 392 Series Card Edge Connector<br>Contact Bend Detail |                                                                                                                                     | ACAD REFERENCE NO. 342 ENG MASTER |             |          |          |
|-------------------------------------------------------------|------------------------------