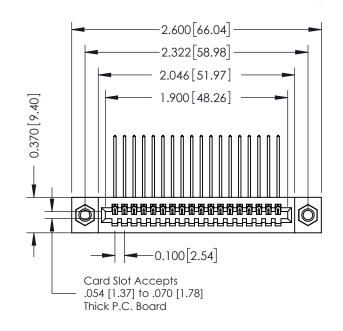

## **See Accompanying Pages for:**

- **Contact Bend Details**
- **Mounting Options**

| 342 / 392 Card Edge Connector |
|-------------------------------|
| Part Number: 342-018-559-107  |

YOUR CONNECTION TO QUALITY & SERVICE

342 ENG MASTER J.LEE DATE: OCT. 06/09 NTS SHEET 1 OF 3

342 Assembly

THIS IS A C.A.D. GENERATED DRAWING DO NOT MAKE MANUAL REVISIONS TO MASTER. ISSUE NUMBER

ORIGINAL

1

| 342 / 392 Series Card Edge Connector<br>Contact Bend Detail |                                                                                                                                     | ACAD REFERENCE NO. 342 ENG MASTER |             |          |          |
|-------------------------------------------------------------|-------------------------------------------------------------------------------------------------------------------------------------|-----------------------------------|-------------|----------|----------|
|                                                             |                                                                                                                                     | DRAWN:                            | J.LEE       | DATE: OC | T. 06/09 |
|                                                             |                                                                                                                                     | CHECKED                           | ):          | DATE:    |          |
| EDAC INC                                                    | ARE THE PROPERTY OF EDAC INC.,AND — SHALL NOT BE REPRODUCED,OR COPIED OR USED AS THE BASIS FOR THE MANUFACTURE OR SALE OF APPARATUS | SCALE:                            | NTS         | SHEET :  | 2 OF 3   |
| TORONTO, ONTARIO                                            |                                                                                                                                     | DRAWING                           | NUMBER      |          | ISSUE    |
| YOUR CONNECTION TO QUALITY & SERVICE                        |                                                                                                                                     | 3                                 | 42 Assembly |          | 1        |