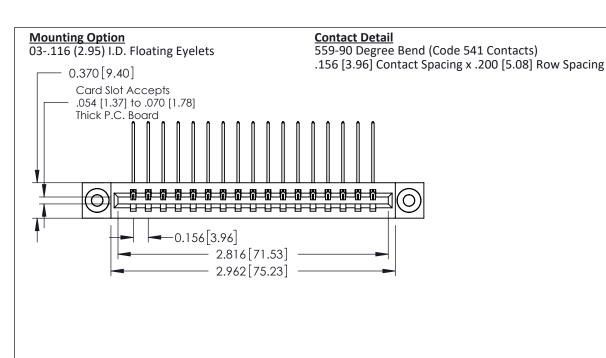

THIS IS A C.A.D. GENERATED DRAWING DO NOT MAKE MANUAL REVISIONS TO MASTER.

ORIGINAL

**See Accompanying Pages for:** 

- **Contact Bend Details**
- **Mounting Options**

337 / 387 Series Card Edge Connector Part Number: 337-017-559-103