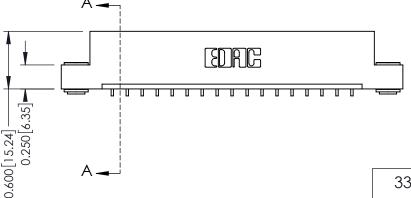

ISSUE NUMBER

ORIGINAL

1

| 337 / 387 Series Card Edge                                            | ACAD REFERENCE NO.                                                                                                                                                                               | 337 ENG MASTER |                  |               |
|-----------------------------------------------------------------------|--------------------------------------------------------------------------------------------------------------------------------------------------------------------------------------------------|----------------|------------------|---------------|
| Contact Bend Detail                                                   |                                                                                                                                                                                                  | DRAWN: J.LEE   | DATE: OCT. 06/09 |               |
|                                                                       |                                                                                                                                                                                                  | CHECKED:       | DATE:            |               |
| EDAC INC TORONTO, ONTARIO CANADA YOUR CONNECTION TO QUALITY & SERVICE | THESE DRAWINGS AND SPECIFICATIONS ARE THE PROPERTY OF EDAC INC.,AND SHALL NOT BE REPRODUCED, OR COPIED OR USED AS THE BASIS FOR THE MANUFACTURE OR SALE OF APPARATUS WITHOUT WRITTEN PERMISSION. | SCALE: NTS     | SHEET            | 2 <b>OF</b> 3 |
|                                                                       |                                                                                                                                                                                                  | DRAWING NUMBER |                  | ISSUE         |
|                                                                       |                                                                                                                                                                                                  | 337 Assembly   |                  | 1             |