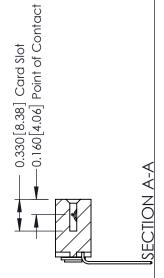

ISSUE NUMBER

ORIGINAL

1

| 337 / 387 Series Card Edge                                            | ACAD REFERENCE NO.                                                                                                                                                                               | 337 ENG MASTER |                  |               |
|-----------------------------------------------------------------------|--------------------------------------------------------------------------------------------------------------------------------------------------------------------------------------------------|----------------|------------------|---------------|
| Contact Bend Detail                                                   |                                                                                                                                                                                                  | DRAWN: J.LEE   | DATE: OCT. 06/09 |               |
|                                                                       |                                                                                                                                                                                                  | CHECKED:       | DATE:            |               |
| EDAC INC TORONTO, ONTARIO CANADA YOUR CONNECTION TO QUALITY & SERVICE | THESE DRAWINGS AND SPECIFICATIONS ARE THE PROPERTY OF EDAC INC.,AND SHALL NOT BE REPRODUCED, OR COPIED OR USED AS THE BASIS FOR THE MANUFACTURE OR SALE OF APPARATUS WITHOUT WRITTEN PERMISSION. | SCALE: NTS     | SHEET            | 2 <b>OF</b> 3 |
|                                                                       |                                                                                                                                                                                                  | DRAWING NUMBER |                  | ISSUE         |
|                                                                       |                                                                                                                                                                                                  | 337 Assembly   |                  | 1             |