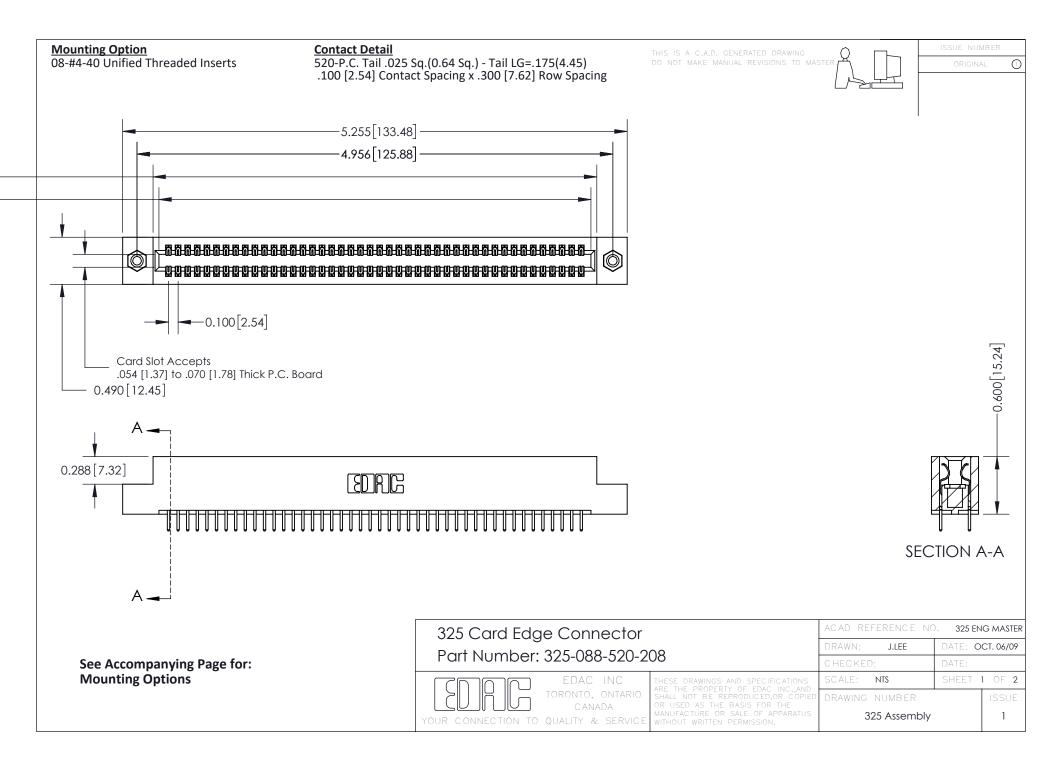

THIS IS A C.A.D. GENERATED DRAWING
DO NOT MAKE MANUAL REVISIONS TO MASTER.



ISSUE NUMBER

ORIGINAL

1



| 325 Card Edge Connector<br>Mounting Options |                                                                                                                                                                                                 | ACAD REFERENCE NO. 325 ENG MASTER |             |         |           |
|---------------------------------------------|-------------------------------------------------------------------------------------------------------------------------------------------------------------------------------------------------|-----------------------------------|-------------|---------|-----------|
|                                             |