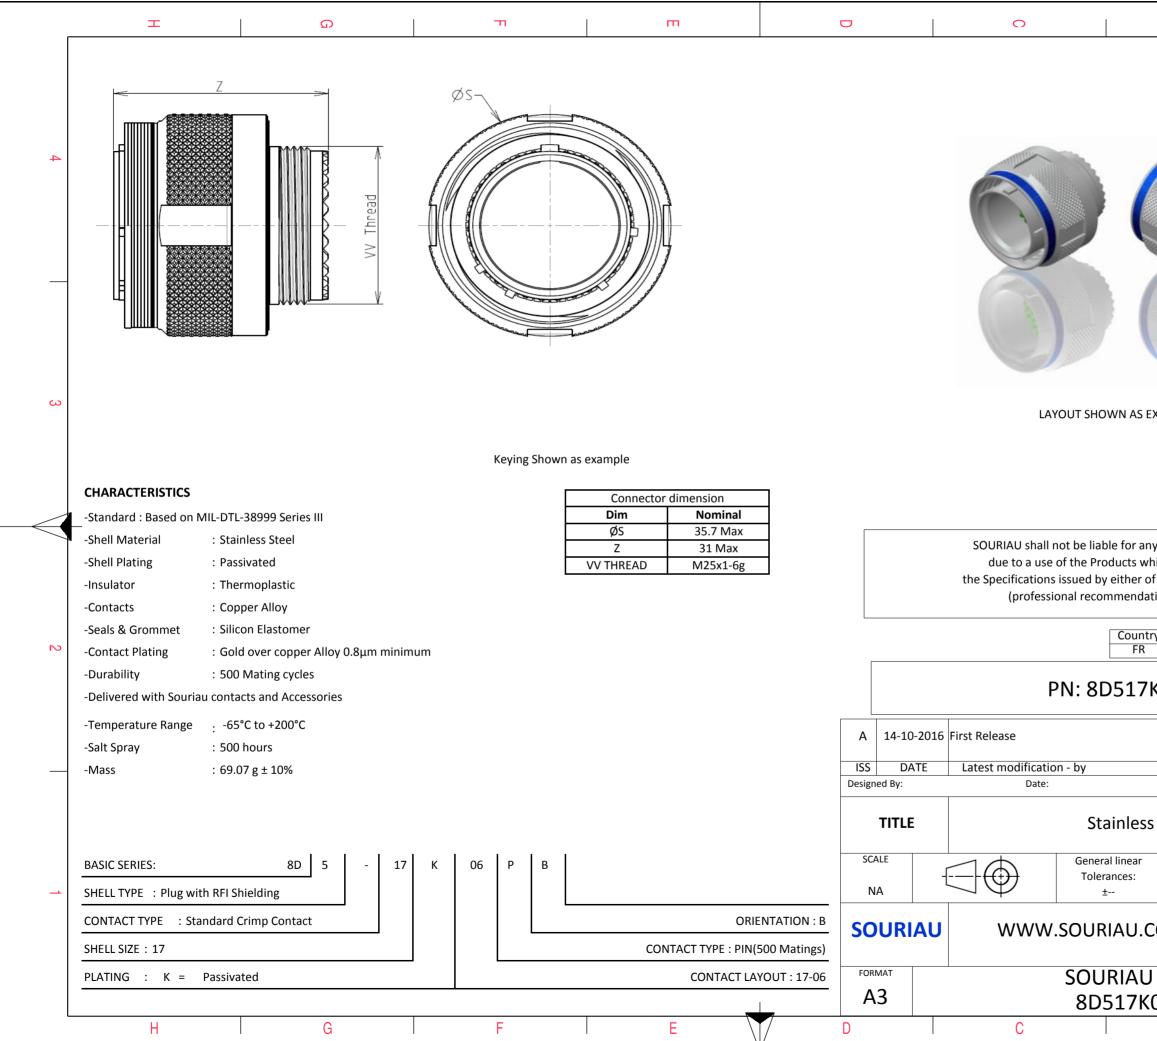

|                                                                                                                                        | σ                                         |        | Þ           |        |   |  |  |  |
|----------------------------------------------------------------------------------------------------------------------------------------|-------------------------------------------|--------|-------------|--------|---|--|--|--|
|                                                                                                                                        |                                           |        |             |        | 4 |  |  |  |
|                                                                                                                                        |                                           |        |             |        |   |  |  |  |
| AS EX4                                                                                                                                 | AMPLE                                     |        |             |        | 3 |  |  |  |
| r any non-conformity or damage<br>s which does not comply with<br>er of the Parties or by a third party<br>ndation, technical notice.) |                                           |        |             |        |   |  |  |  |
| Intry<br>R                                                                                                                             | Jurisdiction & Control List<br>Not Listed |        |             |        |   |  |  |  |
| 7K06PB                                                                                                                                 |                                           |        |             |        |   |  |  |  |
|                                                                                                                                        |                                           |        |             | MOD N° |   |  |  |  |
|                                                                                                                                        |                                           | CUSTOM | IER DRAWING |        | - |  |  |  |
| ess S                                                                                                                                  | ss Steel Plug 8D series                   |        |             |        |   |  |  |  |
| ar<br>:                                                                                                                                | NPRDS / PROJECT<br>859                    |        |             |        |   |  |  |  |
| This document is the property of<br>SOURIAU<br>it must not be reproduced or<br>communicated without permission                         |                                           |        |             |        |   |  |  |  |
|                                                                                                                                        | DRG N°                                    |        |             | SHEET  |   |  |  |  |
| ΝŪ                                                                                                                                     | 6PB-C<br>B                                |        | A           | 1/2    | J |  |  |  |
|                                                                                                                                        |                                           |        |             |        |   |  |  |  |