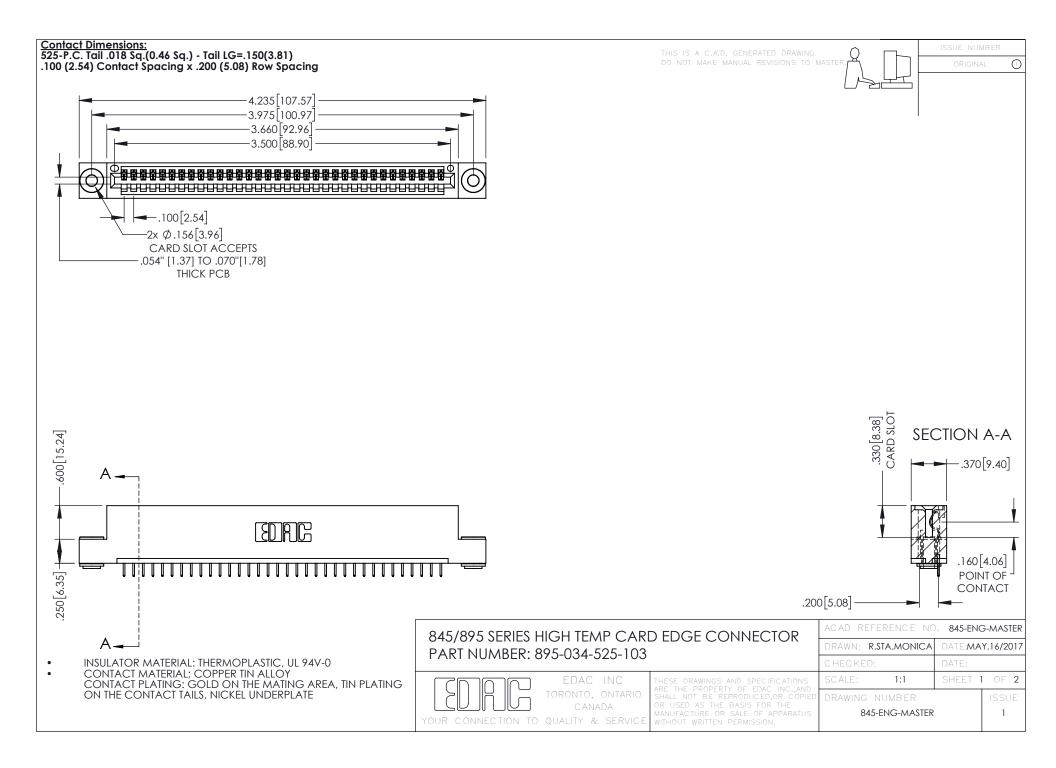

## 845/895 SERIES HIGH TEMP CARD EDGE CONNECTOR CONTACT CODE 555,556,558,559,560 DIMENSIONS

YOUR CONNECTION TO QUALITY & SERVICE

|   | ACAD REFERENCE NO. 845-ENG-MASTER |                  |
|---|-----------------------------------|------------------|
|   | DRAWN: R.STA.MONICA               | DATE:MAY.16/2017 |
|   | CHECKED:                          | DATE:            |
|   | SCALE: 1:1                        | SHEET 2 OF 2     |
| D | DRAWING NUMBER                    | ISSUE            |