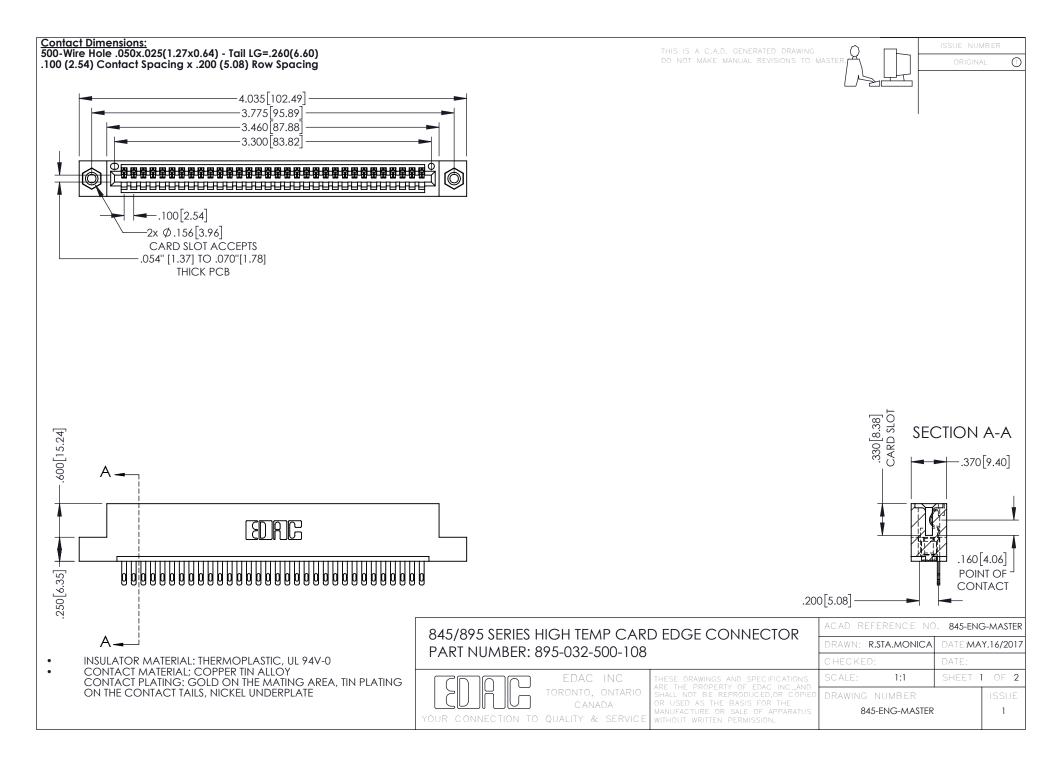

- INSULATOR MATERIAL: THERMOPLASTIC POLYESTER, UL 94V-0 DAP MATERIAL AVAILABLE UPON REQUEST
- CONTACT MATERIAL; COPPER ALLOY

**Contact Code 558** 

CONTACT PLATING: GOLD ON THE MATING AREA, TIN PLATING ON THE CONTACT TAILS, NICKEL UNDERPLATE

## 845/895 SERIES HIGH TEMP CARD EDGE CONNECTOR CONTACT CODE 555,556,558,559,560 DIMENSIONS

YOUR CONNECTION TO QUALITY & SERVICE

Contact Code 559

|   | ACAD REFERENCE NO   | . 845-ENG-MASTER |
|---|---------------------|------------------|
|   | DRAWN: R.STA.MONICA | DATE:MAY.16/2017 |
|   | CHECKED:            | DATE:            |
|   | SCALE: 1:1          | SHEET 2 OF 2     |
| D | DRAWING NUMBER      | ISSUE            |

Contact Code 560

845-ENG-MASTER