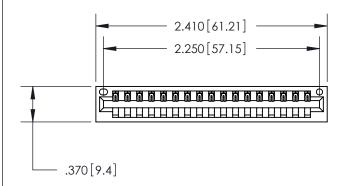

846/896 SERIES HIGH TEMP CARD EDGE CONNECTOR PART NUMBER: 846-017-521-101

YOUR CONNECTION TO QUALITY & SERVICE

**EDAC INC** TORONTO, ONTARIO CANADA

THESE DRAWINGS AND SPECIFICATIONS ARE THE PROPERTY OF EDAC INC., AND SHALL NOT BE REPRODUCED, OR COPIED OR USED AS THE BASIS FOR THE MANUFACTURE OR SALE OF APPARATUS WITHOUT WRITTEN PERMISSION.

| ACAD REFERENCE NO. | 846-ENG-MASTER   |
|--------------------|------------------|
| DRAWN: J.LEE       | DATE: APR. 22/09 |
| CHECKED:           | DATE:            |
| SCALE: 1:1         | SHEET 1 OF 2     |
| DRAWING NUMBER     | ISSUE            |
| 846-ENG-MASTER     | 1                |