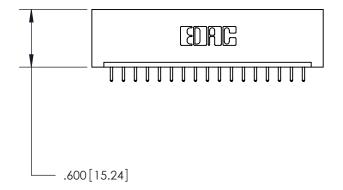

846/896 SERIES HIGH TEMP CARD EDGE CONNECTOR PART NUMBER: 846-017-521-101

YOUR CONNECTION TO QUALITY & SERVICE

**EDAC INC** TORONTO, ONTARIO CANADA

THESE DRAWINGS AND SPECIFICATIONS ARE THE PROPERTY OF EDAC INC., AND SHALL NOT BE REPRODUCED, OR COPIED OR USED AS THE BASIS FOR THE MANUFACTURE OR SALE OF APPARATUS WITHOUT WRITTEN PERMISSION.

| ACAD REFERENCE NO. | 846-ENG-MASTER   |
|--------------------|------------------|
| DRAWN: J.LEE       | DATE: APR. 22/09 |
| CHECKED:           | DATE:            |
| SCALE: 1:1         | SHEET 1 OF 2     |
| DRAWING NUMBER     | ISSUE            |
| 846-ENG-MASTER     | 1                |