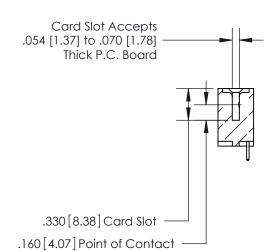

<u>Contact Dimensions:</u>
521-P.C. Tail .025 Sq. (0.64 Sq.) - Tail LG. =.150 (3.81)
.125 (3.18) Contact Spacing x .250 (6.35) Row Spacing

THIS IS A C.A.D. GENERATED DRAWING DO NOT MAKE MANUAL REVISIONS TO MASTER.

ISSUE NUMBER

ORIGINAL

- INSULATOR MATERIAL: THERMOPLASTIC POLYESTER, UL 94V-0 CONTACT MATERIAL; COPPER, NICKEL, TIN ALLOY CA-725
- CONTACT PLATING: GOLD ON THE MATING AREA, TIN-LEAD ON THE CONTACT TAILS, NICKEL UNDERPLATE