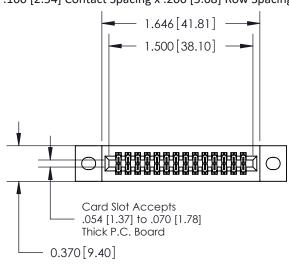

## **Contact Detail**

500-Wire Hole .050x.025(1.27x0.64) - Tail LG=.270(6.86) .100 [2.54] Contact Spacing x .200 [5.08] Row Spacing

**See Accompanying Pages for:** 

- **Contact Bend Details**
- **Mounting Options**

.240 [6.10] Point of Contact-

842/892 Series High Temp Card Edge Connector Part Number: 842-028-500-202

CANADA

J.LEE DATE: OCT. 06/09 SHEET 1 OF 3 NTS

842 Assembly

842 ENG MASTER

THIS IS A C.A.D. GENERATED DRAWING DO NOT MAKE MANUAL REVISIONS TO MASTER