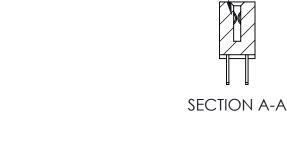

ORIGINAL (1)

| 842/892 Series High Temp Card Edge Connector<br>Contact Bend Detail |                                                                                                  | ACAD REFERENCE NO. 842 ENG MASTER |             |                  |        |
|---------------------------------------------------------------------|--------------------------------------------------------------------------------------------------|-----------------------------------|-------------|------------------|--------|
|                                                                     |                                                                                                  | DRAWN:                            | J.LEE       | DATE: OCT. 06/09 |        |
|                                                                     |                                                                                                  | CHECKED:                          |             | DATE:            |        |
| EDAC INC                                                            | THESE DRAWINGS AND SPECIFICATIONS ARE THE PROPERTY OF EDAC INCAND                                | SCALE:                            | NTS         | SHEET :          | 2 OF 3 |
| TORONTO, ONTARIO                                                    | SHALL NOT BE REPRODUCED, OR COPIED OR USED AS THE BASIS FOR THE MANUFACTURE OR SALE OF APPARATUS | DRAWING                           | NUMBER      |                  | ISSUE  |
| YOUR CONNECTION TO QUALITY & SERVICE                                |                                                                                                  | 8                                 | 42 Assembly |                  | 1      |