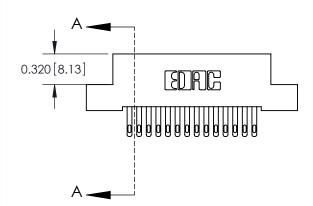

.240 [6.10] Point of Contact-

842/892 Series High Temp Card Edge Connector Part Number: 842-028-500-202

CANADA

J.LEE DATE: OCT. 06/09 SHEET 1 OF 3 NTS

842 Assembly

842 ENG MASTER

THIS IS A C.A.D. GENERATED DRAWING DO NOT MAKE MANUAL REVISIONS TO MASTER