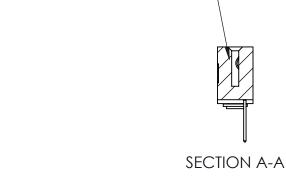

YOUR CONNECTION TO QUALITY & SERVICE

J.LEE DATE: OCT. 06/09 SHEET 1 OF 3 NTS 842 Assembly

842 ENG MASTER

THIS IS A C.A.D. GENERATED DRAWING DO NOT MAKE MANUAL REVISIONS TO MASTER

ORIGINAL (1)

| 842/892 Series High Temp Card Edge Connector<br>Contact Bend Detail |                                                                   | ACAD REFERENCE NO. 842 ENG MASTER |             |                  |        |
|---------------------------------------------------------------------|-------------------------------------------------------------------|-----------------------------------|-------------|------------------|--------|
|                                                                     |                                                                   | DRAWN:                            | J.LEE       | DATE: OCT. 06/09 |        |
|                                                                     |                                                                   | CHECKE                            | ):          | DATE:            |        |
| EDAC INC                                                            | THESE DRAWINGS AND SPECIFICATIONS ARE THE PROPERTY OF EDAC INCAND | SCALE:                            | NTS         | SHEET :          | 2 OF 3 |
| TORONTO, ONTARIO                                                    | SHALL NOT BE REPRODUCED, OR COPIED OR USED AS THE BASIS FOR THE   | DRAWING                           | NUMBER      |                  | ISSUE  |
| YOUR CONNECTION TO QUALITY & SERVICE                                | MANUFACTURE OR SALE OF APPARATUS WITHOUT WRITTEN PERMISSION.      | 8                                 | 42 Assembly |                  | 1      |