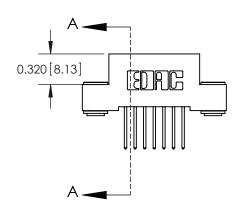

YOUR CONNECTION TO QUALITY & SERVICE

J.LEE DATE: OCT. 06/09 SHEET 1 OF 3 NTS 842 Assembly

842 ENG MASTER

THIS IS A C.A.D. GENERATED DRAWING DO NOT MAKE MANUAL REVISIONS TO MASTER

ORIGINAL (1)

| 842/892 Series High Temp Card Edge Connector<br>Contact Bend Detail |                                                                   | ACAD REFERENCE NO. 842 ENG MASTER |             |                  |        |
|---------------------------------------------------------------------|-------------------------------------------------------------------|-----------------------------------|-------------|------------------|--------|
|                                                                     |                                                                   | DRAWN:                            | J.LEE       | DATE: OCT. 06/09 |        |
|                                                                     |                                                                   | CHECKE                            | ):          | DATE:            |        |
| EDAC INC                                                            | THESE DRAWINGS AND SPECIFICATIONS ARE THE PROPERTY OF EDAC INCAND | SCALE:                            | NTS         | SHEET :          | 2 OF 3 |
| TORONTO, ONTARIO                                                    | SHALL NOT BE REPRODUCED, OR COPIED OR USED AS THE BASIS FOR THE   | DRAWING                           | NUMBER      |                  | ISSUE  |
| YOUR CONNECTION TO QUALITY & SERVICE                                | MANUFACTURE OR SALE OF APPARATUS WITHOUT WRITTEN PERMISSION.      | 8                                 | 42 Assembly |                  | 1      |