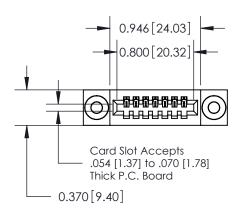

## **See Accompanying Pages for:**

- **Contact Bend Details**
- **Mounting Options**

.240 [6.10] Point of Contact-

| 842/892 Series High Temp Card Edge Connector |
|----------------------------------------------|
| Part Number: 842-007-523-103                 |