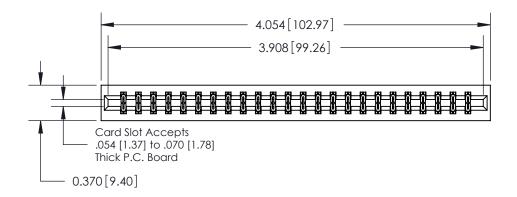

**Mounting Option** 

01-No Mounting Lugs

**Contact Detail** 

521-P.C. Tail .025 Sq.(0.64 Sq.) - Tail LG=.150(3.81) .156 [3.96] Contact Spacing x .200 [5.08] Row Spacing THIS IS A C.A.D. GENERATED DRAWING DO NOT MAKE MANUAL REVISIONS TO MASTER.

ISSUE NUMBER

ORIGINAL

**See Accompanying Page for:** 

**Contact Bend Details** 

837/887 Series High Temp Card Edge Connector Part Number: 837-048-521-201

YOUR CONNECTION TO QUALITY & SERVICE

**EDAC INC** TORONTO, ONTARIO CANADA