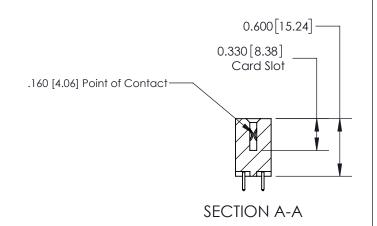

ISSUE NUMBER

ORIGINAL

1

| 837/887 Series High Temp Card Edge Connector<br>Contact Bend Detail |                                                                                                                                     | ACAD REFERENCE NO. | 837 ENG MASTER   |               |
|---------------------------------------------------------------------|-------------------------------------------------------------------------------------------------------------------------------------|--------------------|------------------|---------------|
|                                                                     |                                                                                                                                     | DRAWN: J.LEE       | DATE: OCT. 06/09 |               |
|                                                                     |                                                                                                                                     | CHECKED:           | DATE:            |               |
| EDAC INC                                                            | THESE DRAWINGS AND SPECIFICATIONS ARE THE PROPERTY OF EDAC INC.,AND SHALL NOT BE REPRODUCED, OR COPIED OR USED AS THE BASIS FOR THE | SCALE: NTS         | SHEET            | 2 <b>OF</b> 2 |
| TORONTO, ONTARIO CANADA                                             |                                                                                                                                     | DRAWING NUMBER     | •                | ISSUE         |
| YOUR CONNECTION TO QUALITY & SERVICE                                | MANUFACTURE OR SALE OF APPARATUS WITHOUT WRITTEN PERMISSION.                                                                        | 837 Assembly       |                  | 1             |