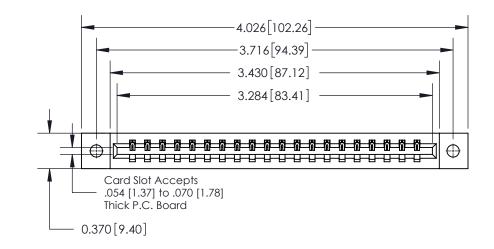

ISSUE NUMBER

ORIGINAL

**See Accompanying Page for:** 

**Contact Bend Details** 

837/887 Series High Temp Card Edge Connector Part Number: 837-020-540-602

**EDAC INC** TORONTO, ONTARIO CANADA

THESE DRAWINGS AND SPECIFICATIONS ARE THE PROPERTY OF EDAC INC.,AND SHALL NOT BE REPRODUCED, OR COPIED OR USED AS THE BASIS FOR THE MANUFACTURE OR SALE OF APPARATUS WITHOUT WRITTEN PERMISSION.