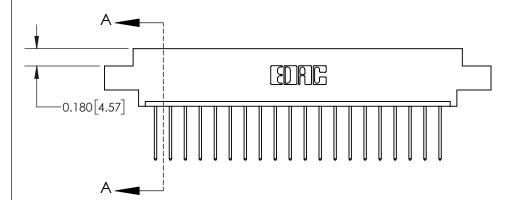

**Mounting Option** 

02-.128 (3.25) Dia. Mounting Holes

## **Contact Detail**

540-Wire Wrap .025 Sq.(0.64 Sq.) - Tail LG=.560(14.22)

.156 [3.96] Contact Spacing x .200 [5.08] Row Spacing

THIS IS A C.A.D. GENERATED DRAWING DO NOT MAKE MANUAL REVISIONS TO MASTER.