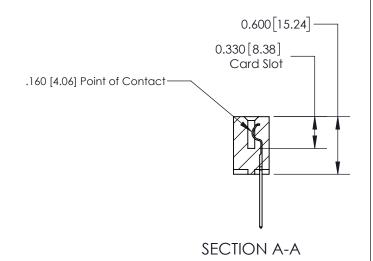

ISSUE NUMBER

ORIGINAL

1

| 837/887 Series High Temp Card Edge Connector<br>Contact Bend Detail |                                                              | ACAD REFERENCE NO. | 837 ENG MASTER   |               |
|---------------------------------------------------------------------|--------------------------------------------------------------|--------------------|------------------|---------------|
|                                                                     |                                                              | DRAWN: J.LEE       | DATE: OCT. 06/09 |               |
|                                                                     |                                                              | CHECKED:           | DATE:            |               |
| EDAC INC                                                            | ARE THE PROPERTY OF EDACING AND                              | SCALE: NTS         | SHEET            | 2 <b>OF</b> 2 |
| TORONTO, ONTARIO CANADA                                             |                                                              | DRAWING NUMBER     | •                | ISSUE         |
| YOUR CONNECTION TO QUALITY & SERVICE                                | MANUFACTURE OR SALE OF APPARATUS WITHOUT WRITTEN PERMISSION. | 837 Assembly       |                  | 1             |