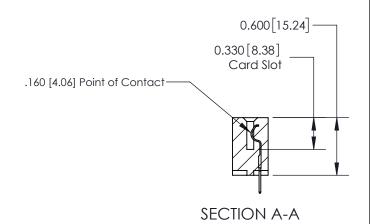

837 ENG MASTER

ACAD REFERENCE NO.

**See Accompanying Page for:** 

**Contact Bend Details** 

ISSUE NUMBER

ORIGINAL

1

| 837/887 Series High Temp Card Edge Connector<br>Contact Bend Detail |                                                                                                                                     | ACAD REFERENCE NO. | 837 ENG MASTER   |               |
|---------------------------------------------------------------------|-------------------------------------------------------------------------------------------------------------------------------------|--------------------|------------------|---------------|
|                                                                     |                                                                                                                                     | DRAWN: J.LEE       | DATE: OCT. 06/09 |               |
|                                                                     |                                                                                                                                     | CHECKED:           | DATE:            |               |
| EDAC INC                                                            | THESE DRAWINGS AND SPECIFICATIONS ARE THE PROPERTY OF EDAC INC.,AND SHALL NOT BE REPRODUCED, OR COPIED OR USED AS THE BASIS FOR THE | SCALE: NTS         | SHEET            | 2 <b>OF</b> 2 |
| TORONTO, ONTARIO CANADA                                             |                                                                                                                                     | DRAWING NUMBER     | •                | ISSUE         |
| YOUR CONNECTION TO QUALITY & SERVICE                                | MANUFACTURE OR SALE OF APPARATUS WITHOUT WRITTEN PERMISSION.                                                                        | 837 Assembly       |                  | 1             |