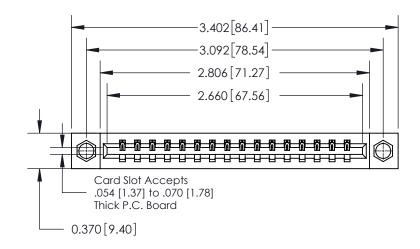

## **Contact Detail**

520-P.C. Tail .030x.018(0.76x0.46) - Tail LG=.175(4.45)

.156 [3.96] Contact Spacing x .200 [5.08] Row Spacing

THIS IS A C.A.D. GENERATED DRAWING DO NOT MAKE MANUAL REVISIONS TO MASTER.

ISSUE NUMBER

ORIGINAL

837/887 Series High Temp Card Edge Connector Part Number: 837-016-520-107

YOUR CONNECTION TO QUALITY & SERVICE

**EDAC INC** TORONTO, ONTARIO CANADA

THESE DRAWINGS AND SPECIFICATIONS ARE THE PROPERTY OF EDAC INC.,AND SHALL NOT BE REPRODUCED, OR COPIED OR USED AS THE BASIS FOR THE MANUFACTURE OR SALE OF APPARATUS WITHOUT WRITTEN PERMISSION.