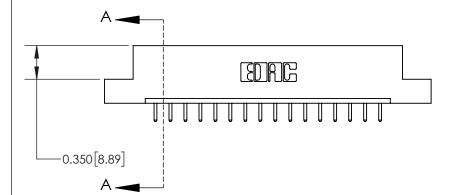

**Mounting Option** 

07-M3-0.5 Metric Threaded Inserts

ISSUE NUMBER

ORIGINAL

837/887 Series High Temp Card Edge Connector Part Number: 837-016-520-107

YOUR CONNECTION TO QUALITY & SERVICE

**EDAC INC** TORONTO, ONTARIO CANADA

THESE DRAWINGS AND SPECIFICATIONS ARE THE PROPERTY OF EDAC INC.,AND SHALL NOT BE REPRODUCED, OR COPIED OR USED AS THE BASIS FOR THE MANUFACTURE OR SALE OF APPARATUS WITHOUT WRITTEN PERMISSION.