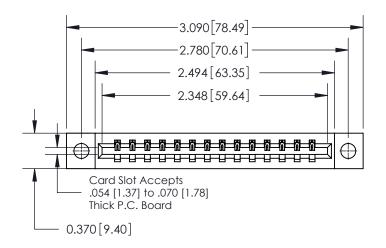

**Mounting Option** 

04-.156 (3.96) Dia. Mounting Holes

## **Contact Detail**

520-P.C. Tail .030x.018(0.76x0.46) - Tail LG=.175(4.45) .156 [3.96] Contact Spacing x .200 [5.08] Row Spacing





THIS IS A C.A.D. GENERATED DRAWING DO NOT MAKE MANUAL REVISIONS TO MASTER.



ISSUE NUMBER ORIGINAL



837/887 Series High Temp Card Edge Connector Part Number: 837-014-520-104

YOUR CONNECTION TO QUALITY & SERVICE

**EDAC INC** TORONTO, ONTARIO CANADA

THESE DRAWINGS AND SPECIFICATIONS ARE THE PROPERTY OF EDAC INC.,AND SHALL NOT BE REPRODUCED, OR COPIED OR USED AS THE BASIS FOR THE MANUFACTURE OR SALE OF APPARATUS WITHOUT WRITTEN PERMISSION.

| ACAD REFERENCE NO. 837 ENG MAST |                  |  |  |
|---------------------------------|------------------|--|--|
| DRAWN: J.LEE                    | DATE: OCT. 06/09 |  |  |
| CHECKED:                        | DATE:            |  |  |
| SCALE: NTS                      | SHEET 1 OF 2     |  |  |
| DRAWING NUMBER                  | ISSUE