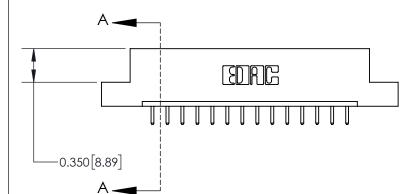

**Mounting Option** 

04-.156 (3.96) Dia. Mounting Holes

## **Contact Detail**

520-P.C. Tail .030x.018(0.76x0.46) - Tail LG=.175(4.45) .156 [3.96] Contact Spacing x .200 [5.08] Row Spacing





THIS IS A C.A.D. GENERATED DRAWING DO NOT MAKE MANUAL REVISIONS TO MASTER.



ISSUE NUMBER ORIGINAL



837/887 Series High Temp Card Edge Connector Part Number: 837-014-520-104

YOUR CONNECTION TO QUALITY & SERVICE

**EDAC INC** TORONTO, ONTARIO CANADA

THESE DRAWINGS AND SPECIFICATIONS ARE THE PROPERTY OF EDAC INC.,AND SHALL NOT BE REPRODUCED, OR COPIED OR USED AS THE BASIS FOR THE MANUFACTURE OR SALE OF APPARATUS WITHOUT WRITTEN PERMISSION.

| ACAD REFERENCE NO. 837 ENG MAST |                  |  |  |
|---------------------------------|------------------|--|--|
| DRAWN: J.LEE                    | DATE: OCT. 06/09 |  |  |
| CHECKED:                        | DATE:            |  |  |
| SCALE: NTS                      | SHEET 1 OF 2     |  |  |
| DRAWING NUMBER                  | ISSUE