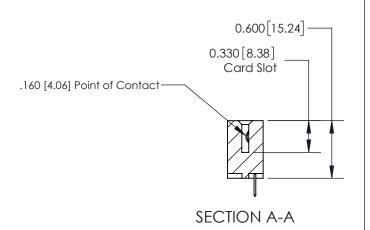

**See Accompanying Page for:** 

**Contact Bend Details** 

ISSUE NUMBER

ORIGINAL

1

| 837/887 Series High Temp Card Edge Connector<br>Contact Bend Detail |                                                                                                                                     | ACAD REFERENCE NO. | 837 ENG MASTER   |               |
|---------------------------------------------------------------------|-------------------------------------------------------------------------------------------------------------------------------------|--------------------|------------------|---------------|
|                                                                     |                                                                                                                                     | DRAWN: J.LEE       | DATE: OCT. 06/09 |               |
|                                                                     |                                                                                                                                     | CHECKED:           | DATE:            |               |
| EDAC INC                                                            | THESE DRAWINGS AND SPECIFICATIONS ARE THE PROPERTY OF EDAC INC.,AND SHALL NOT BE REPRODUCED, OR COPIED OR USED AS THE BASIS FOR THE | SCALE: NTS         | SHEET            | 2 <b>OF</b> 2 |
| TORONTO, ONTARIO CANADA                                             |                                                                                                                                     | DRAWING NUMBER     | •                | ISSUE         |
| YOUR CONNECTION TO QUALITY & SERVICE                                | MANUFACTURE OR SALE OF APPARATUS WITHOUT WRITTEN PERMISSION.                                                                        | 837 Assembly       |                  | 1             |