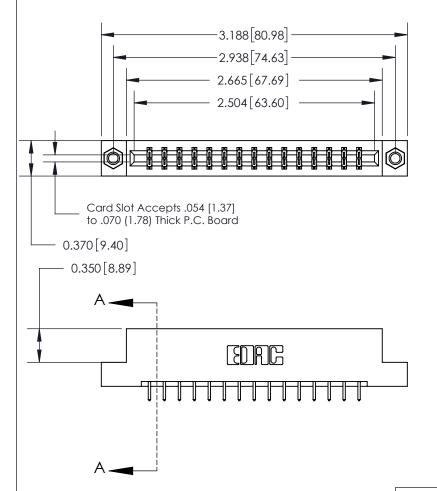

## **See Accompanying Page for:**

- **Bend Detail**
- **Mounting Options**

833 Series High Temp Card Edge Connector Part Number: 833-030-521-207

**EDAC INC** TORONTO, ONTARIO CANADA

THESE DRAWINGS AND SPECIFICATIONS ARE THE PROPERTY OF EDAC INC.,AND SHALL NOT BE REPRODUCED, OR COPIED OR USED AS THE BASIS FOR THE MANUFACTURE OR SALE OF APPARATUS WITHOUT WRITTEN PERMISSION.

| ACAD REFERENCE NO. | 833 ENG MASTER   |               |  |
|--------------------|------------------|---------------|--|
| DRAWN: J.LEE       | DATE: OCT. 14/09 |               |  |
| CHECKED:           | DATE:            |               |  |
| SCALE: NTS         | SHEET            | 1 <b>OF</b> 3 |  |
| DRAWING NUMBER     |                  | ISSUE         |  |
| 000 4              |                  | , ,           |  |