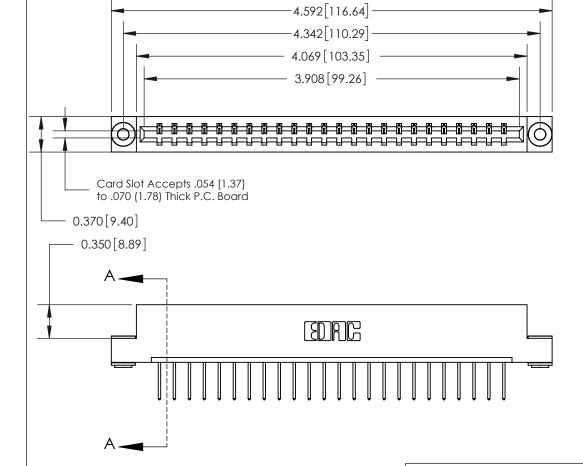

ORIGINAL

SECTION A-A 0.388 [9.86] Card Slot .160 [4.06] Point of Contact-

## See Accompanying Page for:

- **Bend Detail**
- **Mounting Options**

833 Series High Temp Card Edge Connector Part Number: 833-024-523-103

**EDAC INC** TORONTO, ONTARIO CANADA

THESE DRAWINGS AND SPECIFICATIONS ARE THE PROPERTY OF EDAC INC.,AND SHALL NOT BE REPRODUCED, OR COPIED OR USED AS THE BASIS FOR THE MANUFACTURE OR SALE OF APPARATUS WITHOUT WRITTEN PERMISSION.