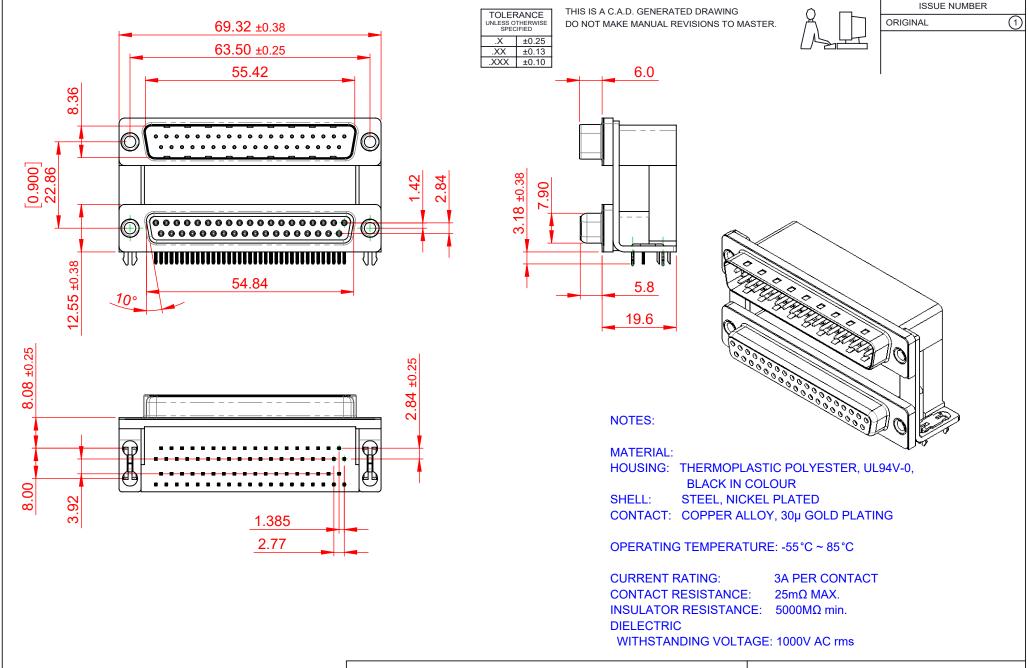

THIS SERIES FULLY CONFORMS TO THE EUROPEAN UNION DIRECTIVES 2011/65/EU FOR RoHS COMPLIANCY.

**EDAC INC** TORONTO, ONTARIO CANADA YOUR CONNECTION TO QUALITY & SERVICE

663 SERIES D-SUB CONNECTOR

THESE DRAWINGS AND SPECIFICATIONS ARE THE PROPERTY OF EDAC INC.,AND SHALL NOT BE REPRODUCED, OR COPIED OR USED AS THE BASIS FOR THE MANUFACTURE OR SALE OF APPARATUS WITHOUT WRITTEN PERMISSION.

| SW REFERENCE NO.: 663 ASSEMBLY  |                    |       |
|---------------------------------|--------------------|-------|
| DRAWN: C.B                      | DATE: AUG. 01/2018 |       |
| CHECKED:                        | DATE:              |       |
| SCALE: (IN C.A.D. 1:1)          | SHEET 1 OF         | 1     |
| DRAWING NUMBER: 663-037-664-030 |                    | ISSUE |

663-037-664-030

PART NUMBER: