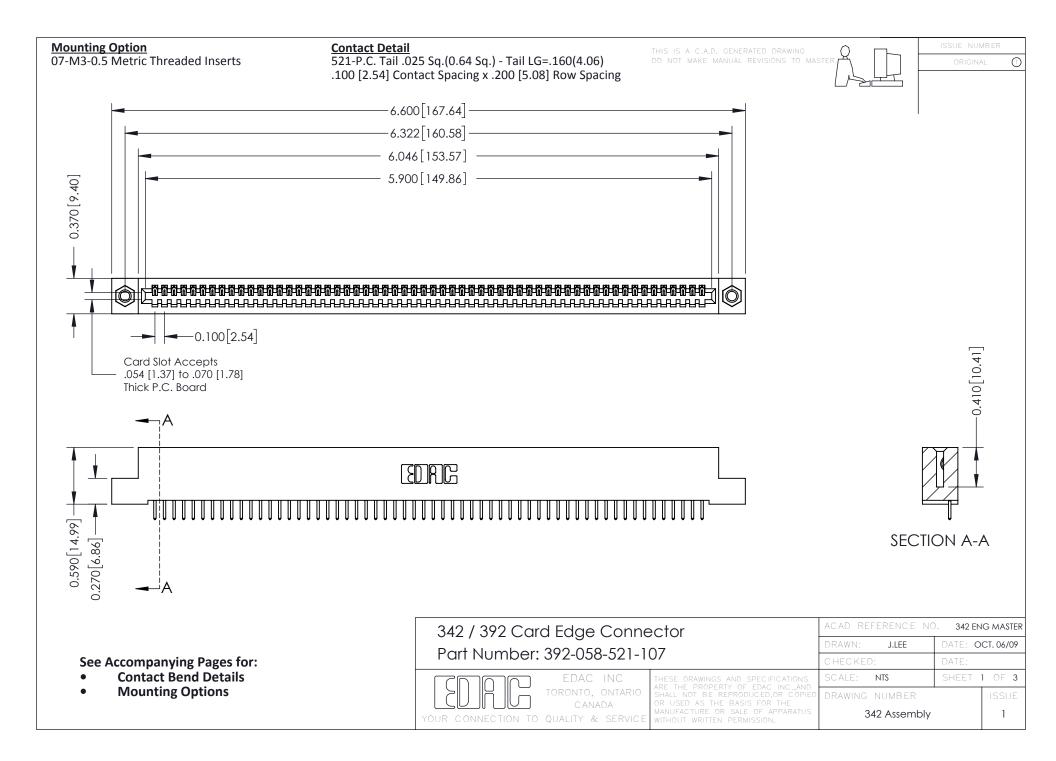

THIS IS A C.A.D. GENERATED DRAWING DO NOT MAKE MANUAL REVISIONS TO MASTER. ISSUE NUMBER

ORIGINAL

1



| 342 / 392 Series Card Edge Connector<br>Contact Bend Detail |                                                                                                                                                                                                  | ACAD REFERENCE NO. 342 ENG MASTER |             |                  |        |
|-------------------------------------------------------------|--------------------------------------------------------------------------------------------------------------------------------------------------------------------------------------------------|-----------------------------------|-------------|------------------|--------|
|