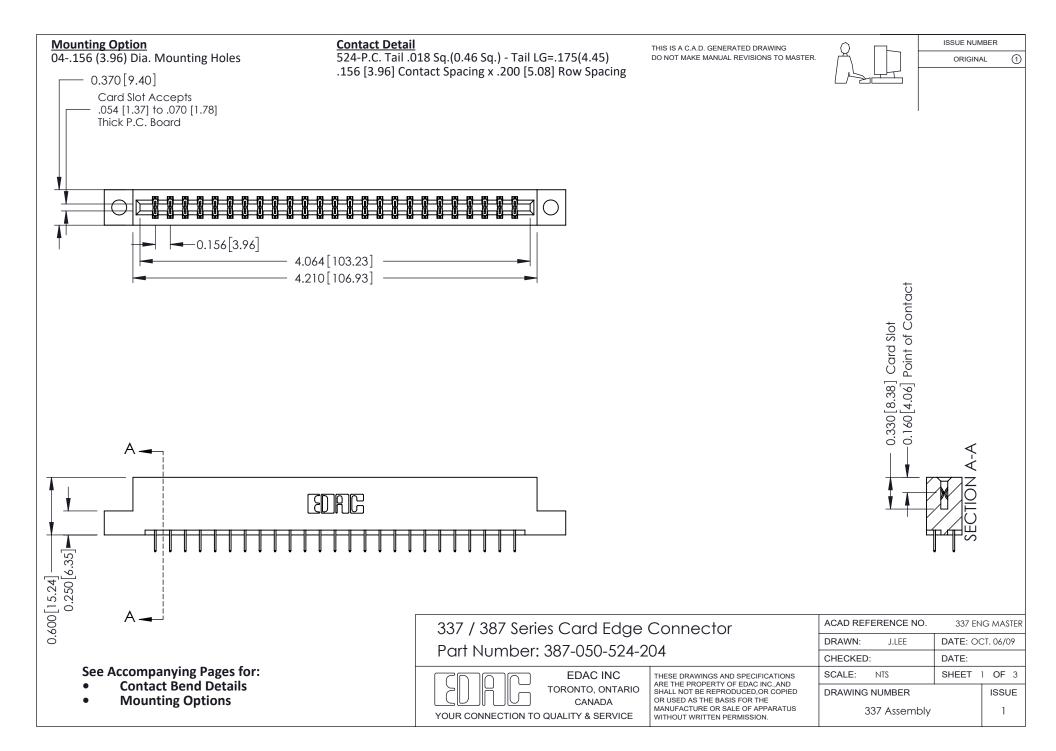

ISSUE NUMBER

ORIGINAL

1



| 337 / 387 Series Card Edge Connector<br>Contact Bend Detail           |                                                                                                                                                                                                  | ACAD REFERENCE NO. 337 E |                  | G MASTER      |
|-----------------------------------------------------------------------|--------------------------------------------------------------------------------------------------------------------------------------------------------------------------------------------------|--------------------------|------------------|---------------|
|                                                                       |