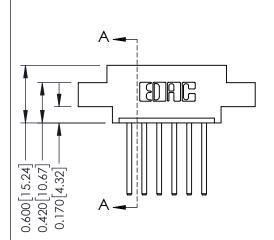

## **Mounting Option**

07-M3-0.5 Metric Threaded Inserts

## **Contact Detail**

THIS IS A C.A.D. GENERATED DRAWING 544-Wire Wrap .050x.025(1.27x0.64) - Tail LG=.750(19.05)po not make manual revisions to master. .156 [3.96] Contact Spacing x .200 [5.08] Row Spacing