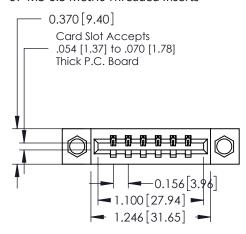

ISSUE NUMBER

ORIGINAL

1

**See Accompanying Pages for:** 

- **Contact Bend Details**
- **Mounting Options**

| 337 / 387 Series Card Edge Connector |
|--------------------------------------|
| Part Number: 387-006-544-607         |