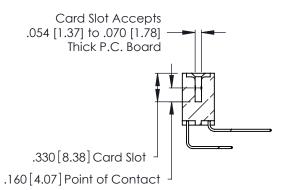

Contact Dimensions:
558-90 Degree Bend (Code 541 Contacts)
See Sheet 2 for Contact Code 555, 556, 558, 559, 560 Dimensions ISSUE NUMBER THIS IS A C.A.D. GENERATED DRAWING DO NOT MAKE MANUAL REVISIONS TO MASTER. -6.295 [159.89] 6.035 [153.29] 5.875 [149.23] .370 [9.4]