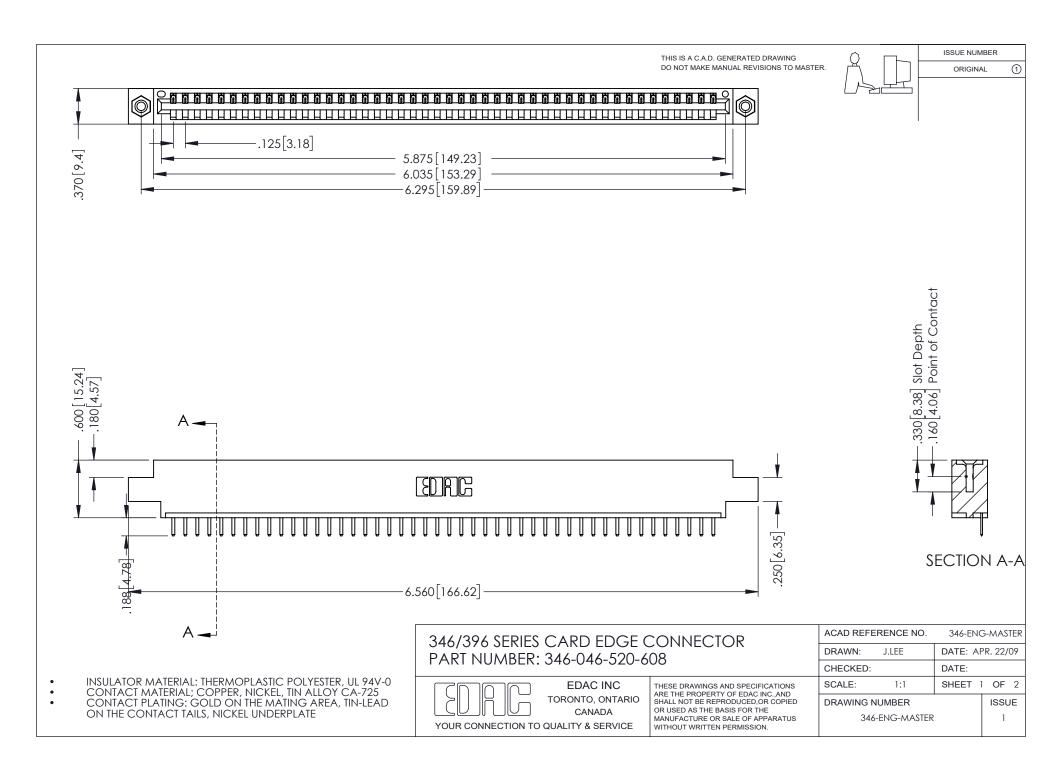

## **Contact Code 556**

INSULATOR MATERIAL: THERMOPLASTIC POLYESTER, UL 94V-0 CONTACT MATERIAL; COPPER, NICKEL, TIN ALLOY CA-725 CONTACT PLATING: GOLD ON THE MATING AREA, TIN-LEAD

ON THE CONTACT TAILS, NICKEL UNDERPLATE

## 346/396 SERIES CARD EDGE CONNECTOR CONTACT CODE 555,556,558,559,560 DIMENSIONS

YOUR CONNECTION TO QUALITY & SERVICE

**EDAC INC** TORONTO, ONTARIO CANADA

THESE DRAWINGS AND SPECIFICATIONS ARE THE PROPERTY OF EDAC INC.,AND SHALL NOT BE REPRODUCED, OR COPIED OR USED AS THE BASIS FOR THE MANUFACTURE OR SALE OF APPARATUS WITHOUT WRITTEN PERMISSION.