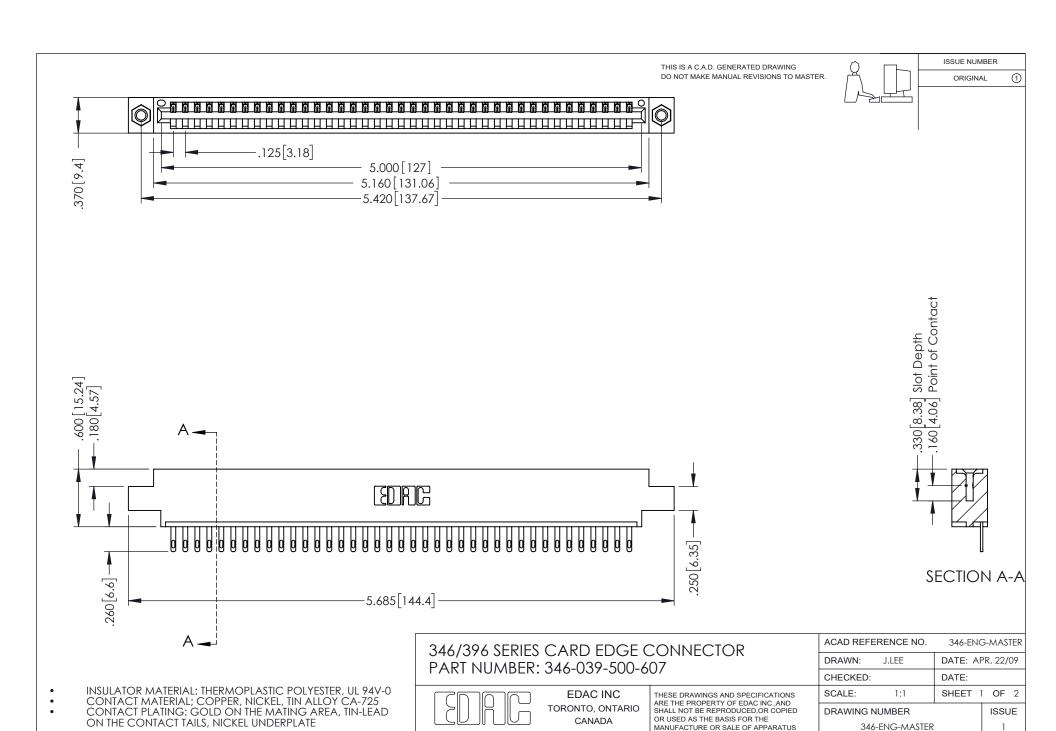

## **Contact Code 556**

INSULATOR MATERIAL: THERMOPLASTIC POLYESTER, UL 94V-0 CONTACT MATERIAL; COPPER, NICKEL, TIN ALLOY CA-725 CONTACT PLATING: GOLD ON THE MATING AREA, TIN-LEAD

ON THE CONTACT TAILS, NICKEL UNDERPLATE

## 346/396 SERIES CARD EDGE CONNECTOR CONTACT CODE 555,556,558,559,560 DIMENSIONS

YOUR CONNECTION TO QUALITY & SERVICE

**EDAC INC** TORONTO, ONTARIO CANADA

THESE DRAWINGS AND SPECIFICATIONS ARE THE PROPERTY OF EDAC INC.,AND SHALL NOT BE REPRODUCED, OR COPIED OR USED AS THE BASIS FOR THE MANUFACTURE OR SALE OF APPARATUS WITHOUT WRITTEN PERMISSION.