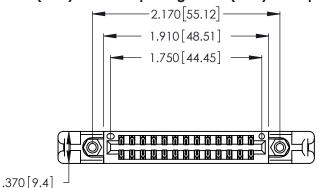

<u>Contact Dimensions:</u>
522-P.C. Tail .025 Sq. (0.64 Sq.) - Tail LG. = .440 (11.18)
.125 (3.18) Contact Spacing x .250 (6.35) Row Spacing

- INSULATOR MATERIAL: THERMOPLASTIC POLYESTER, UL 94V-0 CONTACT MATERIAL; COPPER, NICKEL, TIN\_ALLOY CA-725
- CONTACT PLATING: GOLD ON THE MATING AREA, TIN-LEAD ON THE CONTACT TAILS, NICKEL UNDERPLATE

THIS IS A C.A.D. GENERATED DRAWING DO NOT MAKE MANUAL REVISIONS TO MASTER.

ISSUE NUMBER ORIGINAL 1

346/396 SERIES CARD EDGE CONNECTOR PART NUMBER: 346-026-522-258

**EDAC INC** TORONTO, ONTARIO CANADA

THESE DRAWINGS AND SPECIFICATIONS ARE THE PROPERTY OF EDAC INC.,AND SHALL NOT BE REPRODUCED, OR COPIED OR USED AS THE BASIS FOR THE MANUFACTURE OR SALE OF APPARATUS WITHOUT WRITTEN PERMISSION.