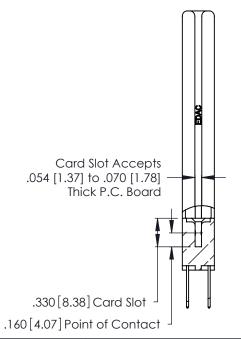

THIS IS A C.A.D. GENERATED DRAWING DO NOT MAKE MANUAL REVISIONS TO MASTER.

ISSUE NUMBER

ORIGINAL

1

**Contact Code 555** 

Contact Code 556

**Contact Code 558** 

**Contact Code 559** 

**Contact Code 560** 

INSULATOR MATERIAL: THERMOPLASTIC POLYESTER, UL 94V-0 CONTACT MATERIAL; COPPER, NICKEL, TIN ALLOY CA-725 CONTACT PLATING: GOLD ON THE MATING AREA, TIN-LEAD

ON THE CONTACT TAILS, NICKEL UNDERPLATE

346/396 SERIES CARD EDGE CONNECTOR CONTACT CODE 555,556,558,559,560 DIMENSIONS

YOUR CONNECTION TO QUALITY & SERVICE

**EDAC INC** TORONTO, ONTARIO CANADA

THESE DRAWINGS AND SPECIFICATIONS ARE THE PROPERTY OF EDAC INC.,AND SHALL NOT BE REPRODUCED, OR COPIED OR USED AS THE BASIS FOR THE MANUFACTURE OR SALE OF APPARATUS WITHOUT WRITTEN PERMISSION.