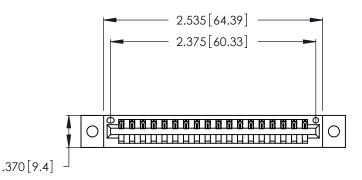

<u>Contact Dimensions:</u>
526-P.C. Tail .018 Sq. (0.46 Sq.) - Tail LG. =.350 (8.89)
.125 (3.18) Contact Spacing x .250 (6.35) Row Spacing

- INSULATOR MATERIAL: THERMOPLASTIC POLYESTER, UL 94V-0 CONTACT MATERIAL; COPPER, NICKEL, TIN ALLOY CA-725
- CONTACT PLATING: GOLD ON THE MATING AREA, TIN-LEAD ON THE CONTACT TAILS, NICKEL UNDERPLATE

THIS IS A C.A.D. GENERATED DRAWING DO NOT MAKE MANUAL REVISIONS TO MASTER.

| 346/396 SERIES CARD EDGE CONNECTOR |
|------------------------------------|
| PART NUMBER: 346-018-526-602       |

**EDAC INC** TORONTO, ONTARIO CANADA