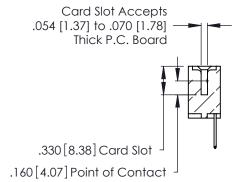

THIS IS A C.A.D. GENERATED DRAWING DO NOT MAKE MANUAL REVISIONS TO MASTER.

ISSUE NUMBER

ORIGINAL

1

**Contact Code 555** 

Contact Code 556

**Contact Code 558** 

**Contact Code 559** 

**Contact Code 560** 

INSULATOR MATERIAL: THERMOPLASTIC POLYESTER, UL 94V-0 CONTACT MATERIAL; COPPER, NICKEL, TIN ALLOY CA-725 CONTACT PLATING: GOLD ON THE MATING AREA, TIN-LEAD

ON THE CONTACT TAILS, NICKEL UNDERPLATE