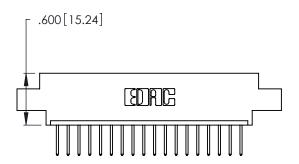

THIS IS A C.A.D. GENERATED DRAWING DO NOT MAKE MANUAL REVISIONS TO MASTER.

| 346/396 SERIES CARD EDGE CONNECTOR |
|------------------------------------|
| PART NUMBER: 346-018-526-602       |

**EDAC INC** TORONTO, ONTARIO CANADA

346/396 SERIES CARD EDGE CONNECTOR CONTACT CODE 555,556,558,559,560 DIMENSIONS

YOUR CONNECTION TO QUALITY & SERVICE

**EDAC INC** TORONTO, ONTARIO CANADA

THESE DRAWINGS AND SPECIFICATIONS ARE THE PROPERTY OF EDAC INC.,AND SHALL NOT BE REPRODUCED, OR COPIED OR USED AS THE BASIS FOR THE MANUFACTURE OR SALE OF APPARATUS WITHOUT WRITTEN PERMISSION.