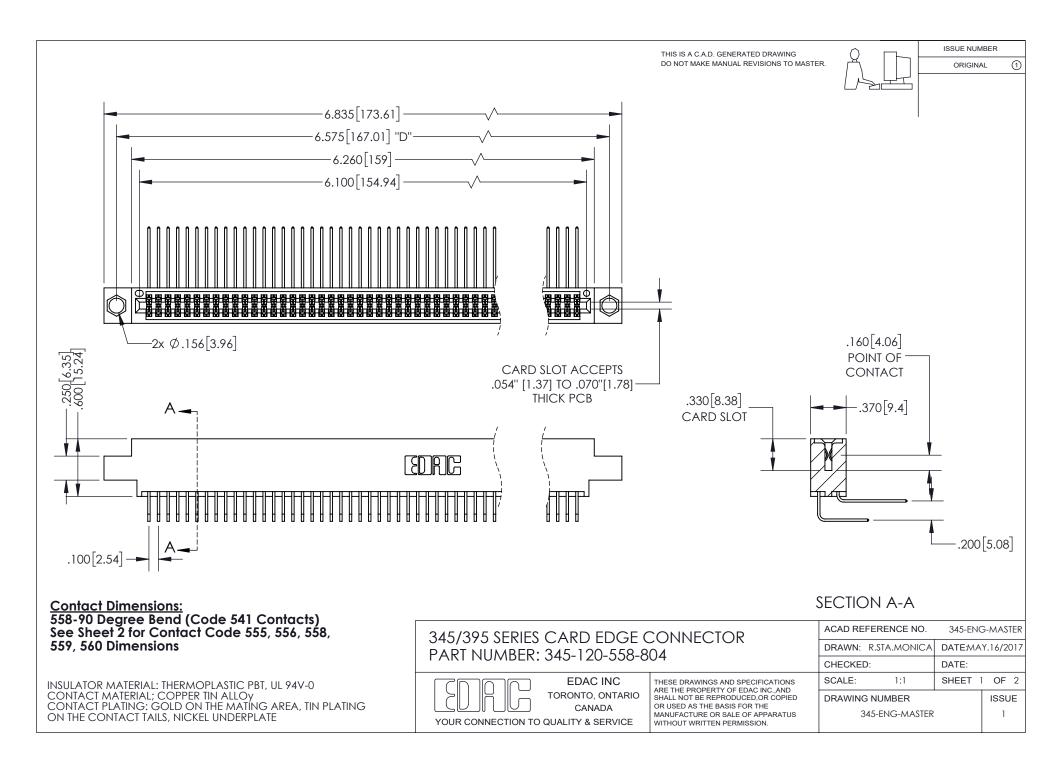

ISSUE NUMBER ORIGINAL

1

**Contact Code 558** 

**Contact Code 559** 

Contact Code 560

- INSULATOR MATERIAL: THERMOPLASTIC POLYESTER, UL 94V-0
- DAP MATERIAL AVAILABLE UPON REQUEST
- CONTACT MATERIAL; COPPER ALLOY

CONTACT PLATING: GOLD ON THE MATING AREA, TIN PLATING ON THE CONTACT TAILS, NICKEL UNDERPLATE

\*FOR ALL OTHER SPECIFICATIONS REFER TO SHEET 3\*

## 345/395 SERIES CARD EDGE CONNECTOR CONTACT CODE 555,556,558,559,560 DIMENSIONS

YOUR CONNECTION TO QUALITY & SERVICE

**EDAC INC** TORONTO, ONTARIO CANADA

THESE DRAWINGS AND SPECIFICATIONS ARE THE PROPERTY OF EDAC INC.,AND SHALL NOT BE REPRODUCED, OR COPIED OR USED AS THE BASIS FOR THE MANUFACTURE OR SALE OF APPARATUS WITHOUT WRITTEN PERMISSION.