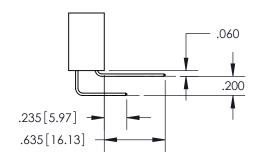

ISSUE NUMBER ORIGINAL

1

**Contact Code 558** 

**Contact Code 559** 

Contact Code 560

- INSULATOR MATERIAL: THERMOPLASTIC POLYESTER, UL 94V-0
- DAP MATERIAL AVAILABLE UPON REQUEST
- CONTACT MATERIAL; COPPER ALLOY

CONTACT PLATING: GOLD ON THE MATING AREA, TIN PLATING ON THE CONTACT TAILS, NICKEL UNDERPLATE

\*FOR ALL OTHER SPECIFICATIONS REFER TO SHEET 3\*

## 345/395 SERIES CARD EDGE CONNECTOR CONTACT CODE 555,556,558,559,560 DIMENSIONS

YOUR CONNECTION TO QUALITY & SERVICE

**EDAC INC** TORONTO, ONTARIO CANADA

THESE DRAWINGS AND SPECIFICATIONS ARE THE PROPERTY OF EDAC INC.,AND SHALL NOT BE REPRODUCED, OR COPIED OR USED AS THE BASIS FOR THE MANUFACTURE OR SALE OF APPARATUS WITHOUT WRITTEN PERMISSION.