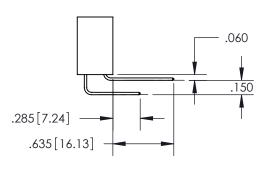

ISSUE NUMBER ORIGINAL

1

**Contact Code 558** 

**Contact Code 559** 

Contact Code 560

- INSULATOR MATERIAL: THERMOPLASTIC POLYESTER, UL 94V-0
- DAP MATERIAL AVAILABLE UPON REQUEST
- CONTACT MATERIAL; COPPER ALLOY

CONTACT PLATING: GOLD ON THE MATING AREA, TIN PLATING ON THE CONTACT TAILS, NICKEL UNDERPLATE

\*FOR ALL OTHER SPECIFICATIONS REFER TO SHEET 3\*

## 345/395 SERIES CARD EDGE CONNECTOR CONTACT CODE 555,556,558,559,560 DIMENSIONS

YOUR CONNECTION TO QUALITY & SERVICE

**EDAC INC** TORONTO, ONTARIO CANADA

THESE DRAWINGS AND SPECIFICATIONS ARE THE PROPERTY OF EDAC INC.,AND SHALL NOT BE REPRODUCED, OR COPIED OR USED AS THE BASIS FOR THE MANUFACTURE OR SALE OF APPARATUS WITHOUT WRITTEN PERMISSION.