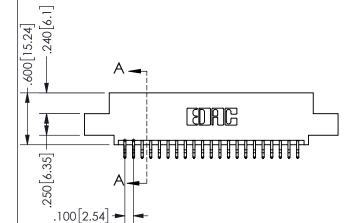

345/395 SERIES CARD EDGE CONNECTOR PART NUMBER: 345-042-556-502

YOUR CONNECTION TO QUALITY & SERVICE

**EDAC INC** TORONTO, ONTARIO CANADA

ARE THE PROPERTY OF EDAC INC.,AND SHALL NOT BE REPRODUCED, OR COPIED OR USED AS THE BASIS FOR THE MANUFACTURE OR SALE OF APPARATUS WITHOUT WRITTEN PERMISSION.