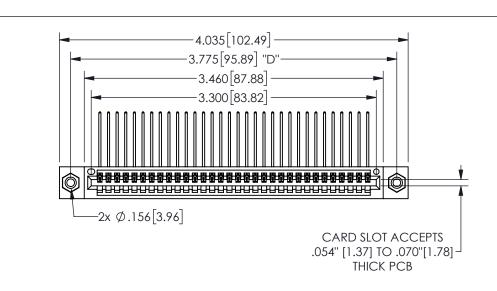

## 345/395 SERIES CARD EDGE CONNECTOR PART NUMBER: 345-032-559-108

YOUR CONNECTION TO QUALITY & SERVICE

**EDAC INC** TORONTO, ONTARIO CANADA

THESE DRAWINGS AND SPECIFICATIONS ARE THE PROPERTY OF EDAC INC.,AND SHALL NOT BE REPRODUCED, OR COPIED OR USED AS THE BASIS FOR THE MANUFACTURE OR SALE OF APPARATUS WITHOUT WRITTEN PERMISSION.

| ACAD REFERENCE NO. |               | 345-ENG-MASTER |           |
|--------------------|---------------|----------------|-----------|
| DRAWN:             | R.STA.MONICA  | DATEMA         | Y.16/2017 |
| CHECKED:           |               | DATE:          |           |
| SCALE:             | NTS           | SHEET          | OF 2      |
| DRAWING            | NUMBER        |                | ISSUE     |
| 3                  | 45-ENG-MASTER |                | 1         |